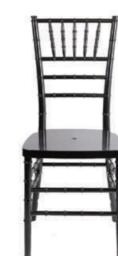

### **CHIAVARI CHAIRS**

#### American classic wooden chiavari chairs

Mahogany

Limewash

Gold

Rose Gold

Silver

Antique Natural

Caramel