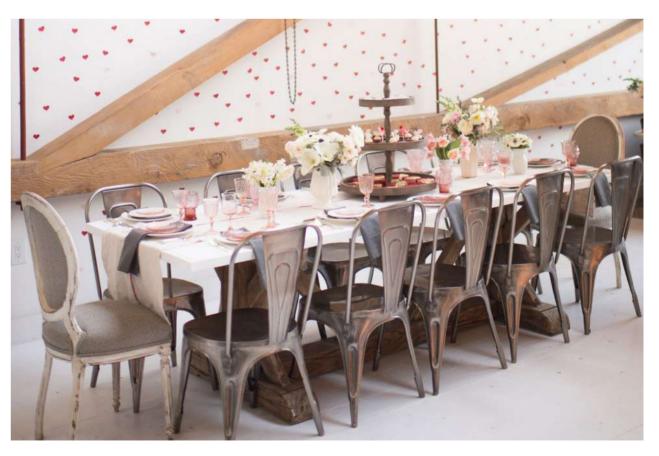

# **TOLIX CHAIR**

Standard tolix chair

Red

🔲 Tolix chair barstool

Tolix chair with solid wood seat