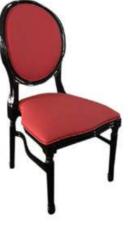

### **LOUIS XIV CHAIR**

### U Wood Iouis chair

Fabric back and fabric seat

Wooden louis chair with clear back

Wooden louis chair with nailheads

Wooden louis chair with leather botton

Wooden louis chairs with carving

Highback square back louis chairs