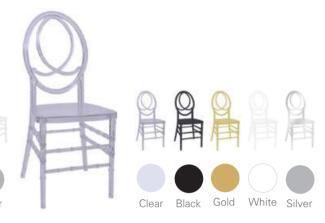

## **PHOENIX CHAIRS**

#### 🗌 Wooden

Double fishes wooden phoenix chairs

Single fish wooden phoenix chair

🗆 Resin

Polycarbonate phoenix chairs

Polypropylene phoenix chairs