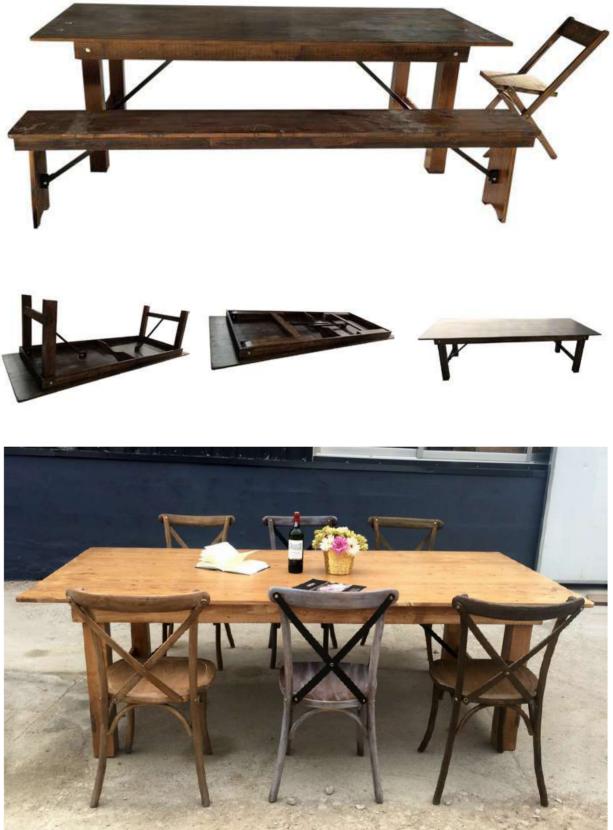

Wooden napoleon chairs



Sliver



#### Resin napoleon chairs







Wooden napoleon style barstool







Attentive · Professional 39 / 40

## **ROYAL CHAIRS**

Resin royal chairs



U Wood royal chairs



# **ROCKING CHAIRS**



### **RESIN PASHA CHAIR**



## **RESIN DIAMOND CHAIR**



### **IRON CHAMELEON CHAIR**



Iron chameleon chairs



Stainless chameleon chairs







### **DIRECTOR CHAIR**

















Silver

## VERONIQUE STACKABLE WOOD DINNING CHAIR









Silver

Silver











White





Black





# **TOLIX CHAIR**











Standard tolix chair

Red



🔲 Tolix chair barstool







Tolix chair with solid wood seat





#### Tolix chair with arm



### **WOOD FOLDING TABLES**









### **WOOD FARM TABLES**





Attentive · Professional 53 / 54













#### □ The testing certificate





#### Qingdao Blossom Furnishings Limited 青岛鑫宏亿家具有限公司

ADD: No.2 Heilongjiang Road, Shibei district, Qingdao, China Tel:0086-532-68995656 Fax:0086-532-68995757 Phone No.:+86-18606219604 WhatsApp :+86-18661875266 Email:info@blossomfurnishings.com