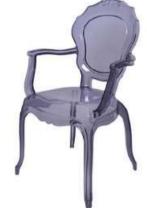

## **BELLE EPOQUE CHAIRS**

Gray

Classic belle epoque chairs with arms

Violet

New designed

Clear

White