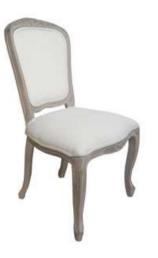

### **LOUIS XIV CHAIR**

### U Wood Iouis chair

Fabric back and fabric seat

Wooden louis chair with clear back

Wooden louis chair with nailheads

Wooden louis chair with leather botton

Wooden louis chairs with carving

Highback square back louis chairs