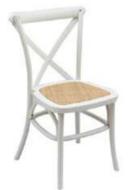

#### U Wooden x back chair with rattan seat

T–C cushion for x–back chair

Flax cotton cushion for x–back chair

Attentive · Professional 19 / 20