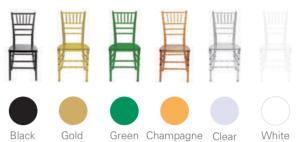

#### Resin chiavari chairs

Monobloc resin chiavari chairs

Champagne Clear

Black

Gold

Silver

Red

White