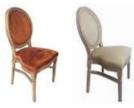

### U Wood Iouis chair

Fabric back and fabric seat

Wooden louis chair with clear back

Wooden louis chair with nailheads

Wooden louis chair with leather botton

Wooden louis chairs with carving

Highback square back louis chairs