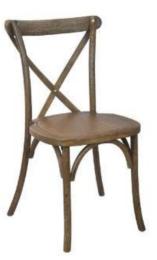

### VINEYARD CROSS BACK CHAIRS

#### Oak wood cross back chairs

Oak x back chair normal seat

Oak x back chairs rattan seat

Specialty x back chairs

Pilgrim oak x back chair Frame seat

Original pilgrim x back chair no-stackable