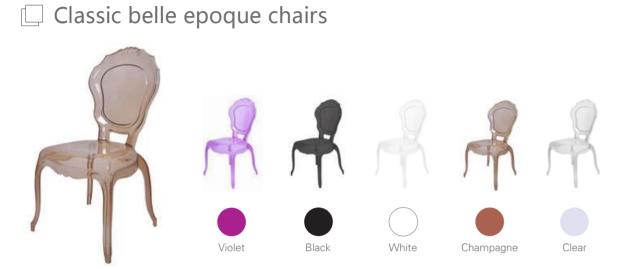

## **BELLE EPOQUE CHAIRS**

Gray

Classic belle epoque chairs with arms

Violet

New designed

Clear

White