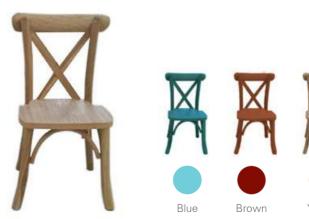

### Child wooden x back chairs

Pilgrim x back chair drifting gold black

🗌 X back chair flat top

Attentive · Professional 17 / 18

#### Resin cross back chairs

PC resin cross back chairs

Clear

Black

Silver

White

Brown

White

Red

White

Blue

Brown