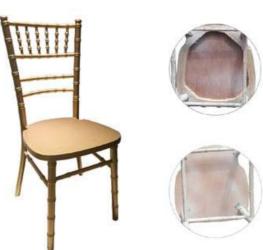

#### Resin chiavari chairs

Monobloc resin chiavari chairs

Champagne Clear

Black

Gold

Silver

Red

White

Polycarbonate chiavari chairs