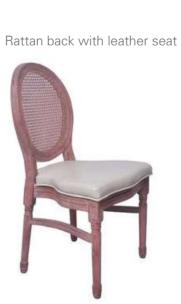

Rattan back with fabric seat

#### Wooden louis chairs rattan back carving

Rattan fan back & leather seat louis chairs

Louis chair barstool with rattan back

Standard louis chair leather back leather seat

Stackble wooden louis chair

Wooden louis chairs xiv chair with arms