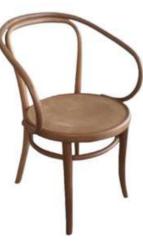

#### American classic wooden chiavari chairs

Mahogany

Limewash

Gold

Rose Gold

Silver

Antique Natural

Caramel

Wooden bar stool chiavari chairs

Wooden child chiavari chairs

UK chiavari chairs

Silver