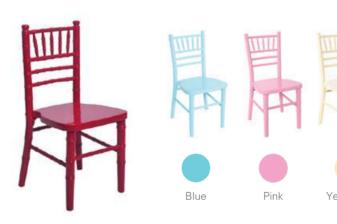

#### American classic wooden chiavari chairs

Mahogany

Limewash

Gold

Rose Gold

Silver

Antique Natural

Caramel

Wooden bar stool chiavari chairs

Wooden child chiavari chairs

UK chiavari chairs

Silver

#### Standard UK chiavari chairs