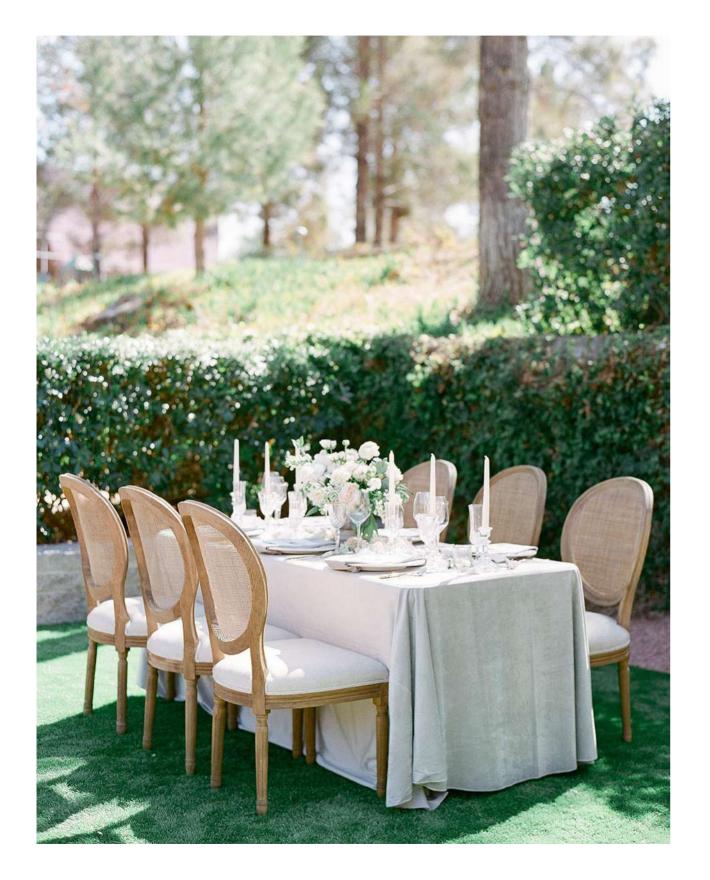

### **LOUIS XIV CHAIR**

### U Wood Iouis chair

Fabric back and fabric seat

Wooden louis chair with clear back

Wooden louis chair with nailheads

Wooden louis chair with leather botton

Wooden louis chairs with carving

Highback square back louis chairs