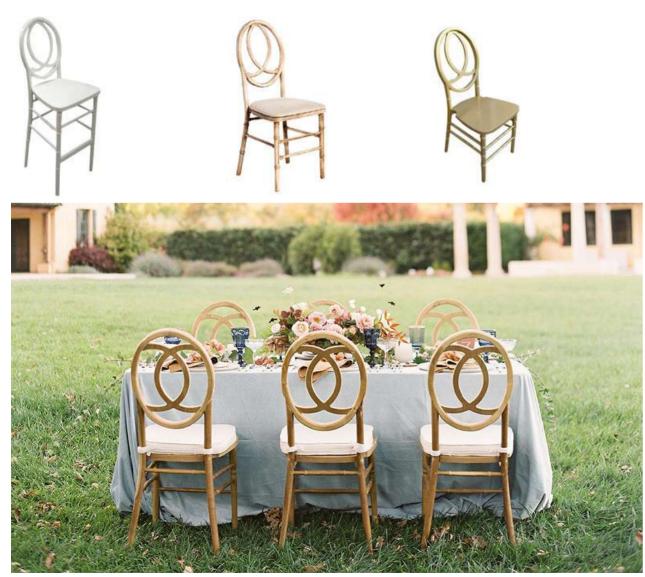

kble wooden louis chair



Wooden louis chairs xiv chair with arms



#### 🗌 Resin louis chair





White









Gold 1

White

Clear back resin louis chairs

#### Resin louis chair with fabric back



Resin louis chair with leather back







Blossom Furnishings





White









### **THONET CHAIR**





#### Bentwood thonet chair

Bentwood thonet chair with arm



Classic thonet NO.14 chair rattan seat



Original wooden thonet chair



Classic thonet NO.14 chair



Large round back bentwood thonet chair



Stackable bentwood thonet chair



#### Polycarbonate resin thonet chair



### Delypropylene resin thonet chair













Champagne

Clear











Silver



## **PHOENIX CHAIRS**





#### 🗌 Wooden

Double fishes wooden phoenix chairs



Single fish wooden phoenix chair



🗆 Resin

Polycarbonate phoenix chairs





Polypropylene phoenix chairs











## **RESIN GHOST CHAIRS**



#### Elizabeth ghost chairs



Resin louis ghost chairs



U Victoria ghost chairs





Attentive · Professional 37 / 38



## **BELLE EPOQUE CHAIRS**



Gray

Classic belle epoque chairs with arms





Violet



New designed

Clear







White

# **NAPOLEON CHAIR**



Resin folding chairs



### U Wood napoleon chairs

Wooden folding napoleon chairs





Wooden napoleon chairs



Sliver



#### Resin napoleon chairs







Wooden napoleon style barstool







Attentive · Professional 39 / 40

## **ROYAL CHAIRS**

Resin royal chairs



U Wood royal chairs



# **ROCKING CHAIRS**



### **RESIN PASHA CHAIR**



## **RESIN DIAMOND CHAIR**



### **IRON CHAMELEON CHAIR**



Iron