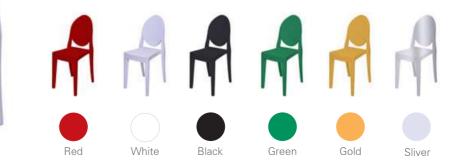

#### Resin cross back chairs

PC resin cross back chairs

Clear

Black

Silver

White

Brown

White

Red

White

Blue

Brown