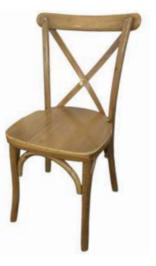

### VINEYARD CROSS BACK CHAIRS

#### Oak wood cross back chairs

Oak x back chair normal seat

Oak x back chairs rattan seat

Specialty x back chairs

Pilgrim oak x back chair Frame seat

Original pilgrim x back chair no-stackable