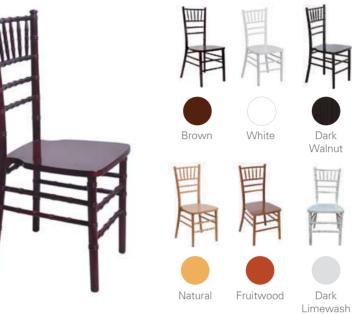

### **CHIAVARI CHAIRS**

#### American classic wooden chiavari chairs

Mahogany

Limewash

Gold

Rose Gold

Silver

Antique Natural

Caramel

Wooden bar stool chiavari chairs

Wooden child chiavari chairs

UK chiavari chairs

Silver

#### Standard UK chiavari chairs