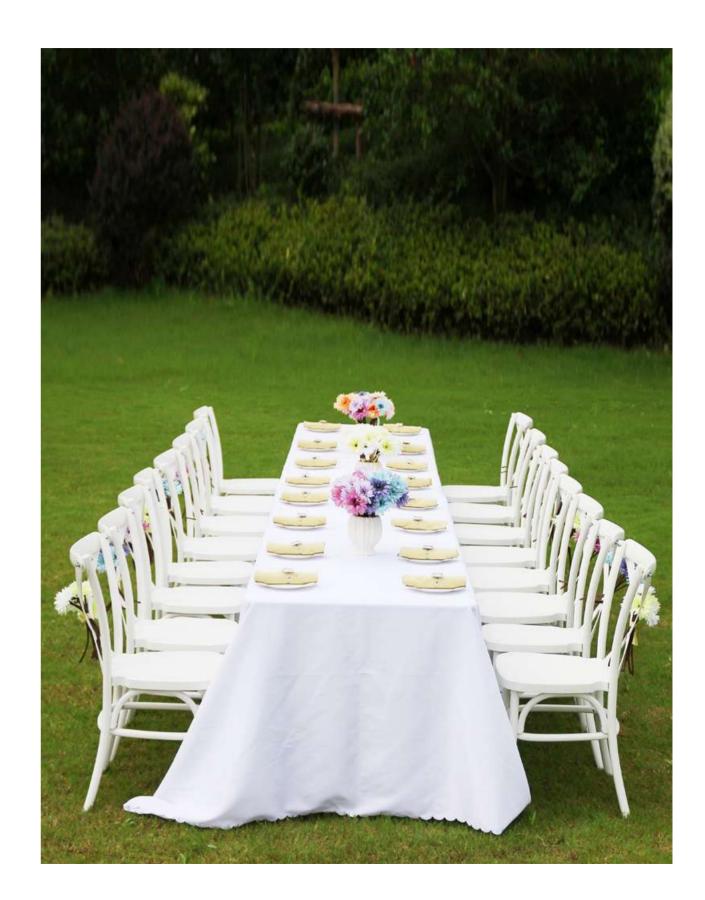

### VINEYARD CROSS BACK CHAIRS

#### Oak wood cross back chairs

Oak x back chair normal seat

Oak x back chairs rattan seat

Specialty x back chairs

Pilgrim oak x back chair Frame seat

Original pilgrim x back chair no-stackable