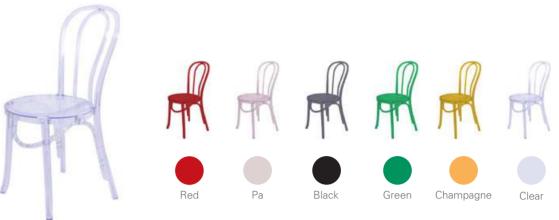

#### Resin chiavari chairs

Monobloc resin chiavari chairs

Champagne Clear

Black

Gold

Silver

Red

White

Polycarbonate chiavari chairs