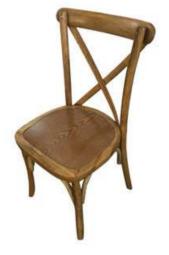

### VINEYARD CROSS BACK CHAIRS

#### Oak wood cross back chairs

Oak x back chair normal seat

Oak x back chairs rattan seat

Specialty x back chairs

Pilgrim oak x back chair Frame seat

Original pilgrim x back chair no-stackable