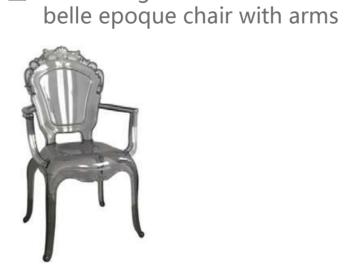

## **BELLE EPOQUE CHAIRS**

Gray

Classic belle epoque chairs with arms

Violet

New designed

Clear

White