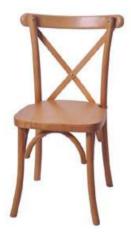

### VINEYARD CROSS BACK CHAIRS

#### Oak wood cross back chairs

Oak x back chair normal seat

Oak x back chairs rattan seat

Specialty x back chairs

Pilgrim oak x back chair Frame seat

Original pilgrim x back chair no-stackable