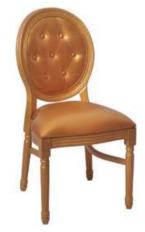

### U Wood Iouis chair

Fabric back and fabric seat

Wooden louis chair with clear back

Wooden louis chair with nailheads

Wooden louis chair with leather botton

Wooden louis chairs with carving

Highback square back louis chairs

#### Wooden louis chairs rattan back carving

Rattan fan back & leather seat louis chairs

Louis chair barstool with rattan back

Standard louis chair leather back leather seat

Stackble wooden louis chair

Wooden louis chairs xiv chair with arms