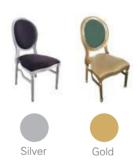

#### 🗌 Resin louis chair

White

Gold 1

White

Clear back resin louis chairs

#### Resin louis chair with fabric back

Resin louis chair with leather back

Blossom Furnishings

White