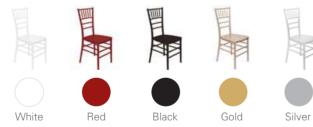

#### Resin chiavari chairs

Monobloc resin chiavari chairs

Champagne Clear

Black

Gold

Silver

Red

White