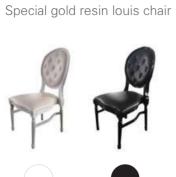

#### 🗌 Resin louis chair

White

Gold 1

White

Clear back resin louis chairs

#### Resin louis chair with fabric back

Resin louis chair with leather back

Blossom Furnishings

White