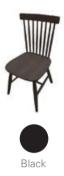

#### American classic wooden chiavari chairs

Mahogany

Limewash

Gold

Rose Gold

Silver

Antique Natural

Caramel