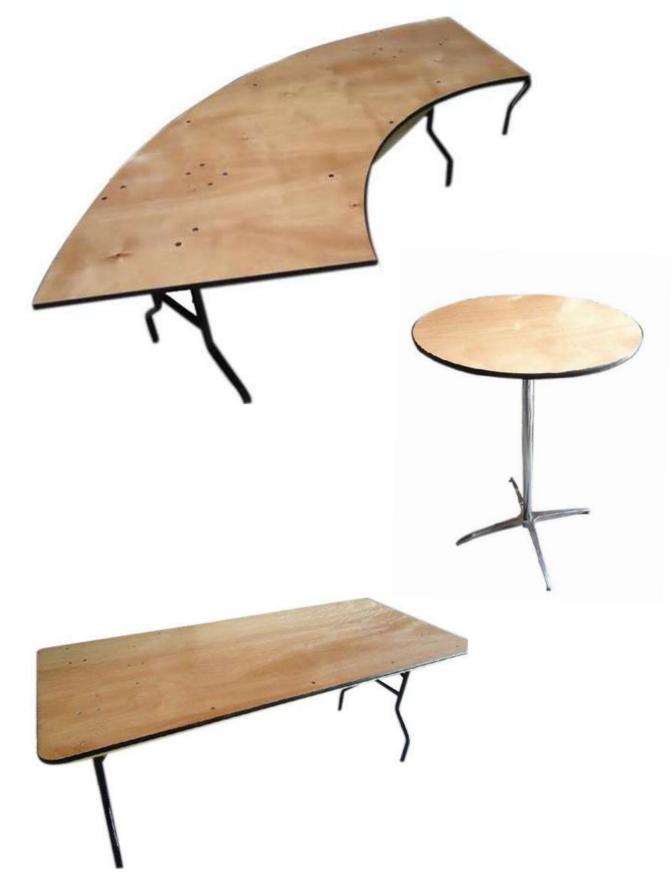

### **WOOD FOLDING TABLES**

### **WOOD FARM TABLES**

Attentive · Professional 53 / 54