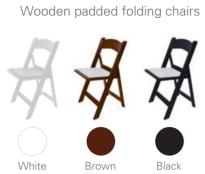

### U Wooden folding chair

Black

Bamboo folding chair

#### Wooden strip folding chair