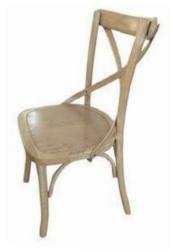

### VINEYARD CROSS BACK CHAIRS

#### Oak wood cross back chairs

Oak x back chair normal seat

Oak x back chairs rattan seat

Specialty x back chairs

Pilgrim oak x back chair Frame seat

Original pilgrim x back chair no-stackable