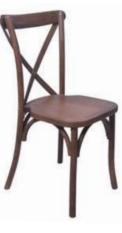

### VINEYARD CROSS BACK CHAIRS

#### Oak wood cross back chairs

Oak x back chair normal seat

Oak x back chairs rattan seat

Specialty x back chairs

Pilgrim oak x back chair Frame seat

Original pilgrim x back chair no-stackable