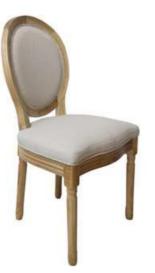

### **LOUIS XIV CHAIR**

### U Wood Iouis chair

Fabric back and fabric seat

Wooden louis chair with clear back

Wooden louis chair with nailheads

Wooden louis chair with leather botton

Wooden louis chairs with carving

Highback square back louis chairs