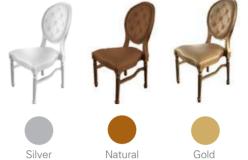

### U Wood Iouis chair

Fabric back and fabric seat

Wooden louis chair with clear back

Wooden louis chair with nailheads

Wooden louis chair with leather botton

Wooden louis chairs with carving

Highback square back louis chairs

#### Wooden louis chairs rattan back carving

Rattan fan back & leather seat louis chairs

Louis chair barstool with rattan back

Standard louis chair leather back leather seat

Stackble wooden louis chair

Wooden louis chairs xiv chair with arms