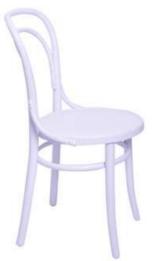

#### American classic wooden chiavari chairs

Mahogany

Limewash

Gold

Rose Gold

Silver

Antique Natural

Caramel

Wooden bar stool chiavari chairs

Wooden child chiavari chairs

UK chiavari chairs

Silver