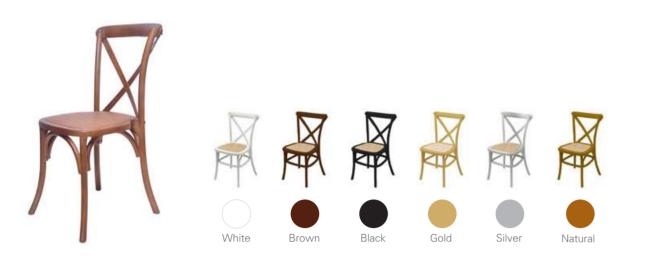

### VINEYARD CROSS BACK CHAIRS

#### Oak wood cross back chairs

Oak x back chair normal seat

Oak x back chairs rattan seat

Specialty x back chairs

Pilgrim oak x back chair Frame seat

Original pilgrim x back chair no-stackable

### Cross back chair solid wood chair

Cross back chairs with normal seat

High x-back chairs

Crossback chair bar stool high seat

Cross back chairs with wood frame seat

X back chair bar stool