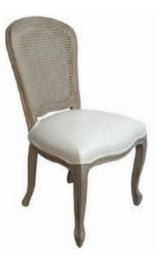

### **LOUIS XIV CHAIR**

### U Wood Iouis chair

Fabric back and fabric seat

Wooden louis chair with clear back

Wooden louis chair with nailheads

Wooden louis chair with leather botton

Wooden louis chairs with carving

Highback square back louis chairs