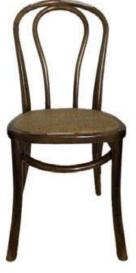

#### American classic wooden chiavari chairs

Mahogany

Limewash

Gold

Rose Gold

Silver

Antique Natural

Caramel

Wooden bar stool chiavari chairs

Wooden child chiavari chairs

UK chiavari chairs

Silver