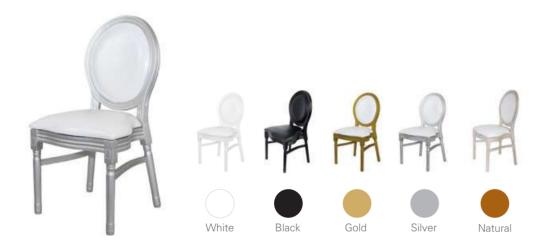

### **LOUIS XIV CHAIR**

### U Wood Iouis chair

Fabric back and fabric seat

Wooden louis chair with clear back

Wooden louis chair with nailheads

Wooden louis chair with leather botton

Wooden louis chairs with carving

Highback square back louis chairs

Rattan back with fabric seat

#### Wooden louis chairs rattan back carving

Rattan fan back & leather seat louis chairs

Louis chair barstool with rattan back

Standard louis chair leather back leather seat

Stackble wooden louis chair

Wooden louis chairs xiv chair with arms