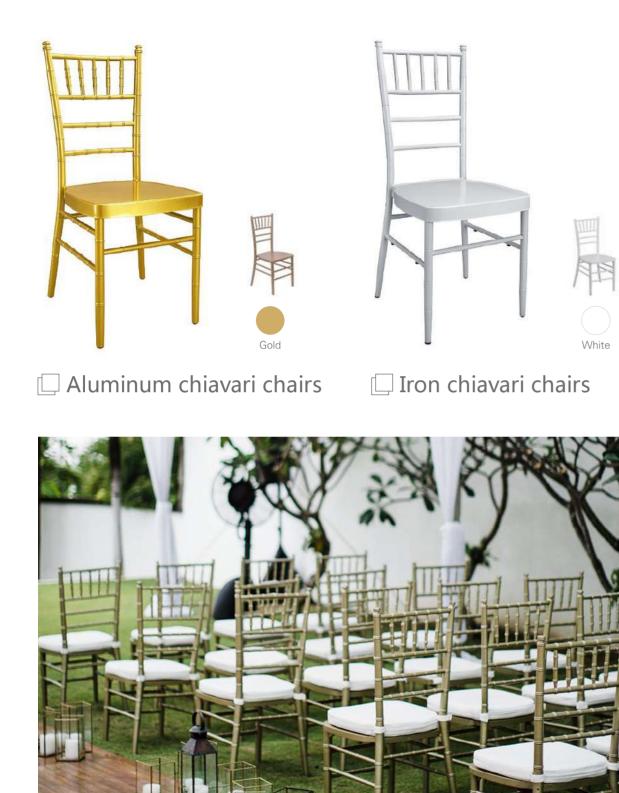

### **CHIAVARI CHAIRS**

#### American classic wooden chiavari chairs

Mahogany

Limewash

Gold

Rose Gold

Silver

Antique Natural

Caramel

Wooden bar stool chiavari chairs

Wooden child chiavari chairs

UK chiavari chairs

Silver

#### Standard UK chiavari chairs