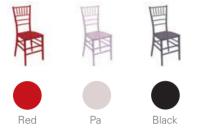

#### American classic wooden chiavari chairs

Mahogany

Limewash

Gold

Rose Gold

Silver

Antique Natural

Caramel

Wooden bar stool chiavari chairs

Wooden child chiavari chairs

UK chiavari chairs

Silver

#### Standard UK chiavari chairs