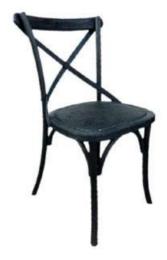

### Cross back chair solid wood chair

Cross back chairs with normal seat

High x-back chairs

Crossback chair bar stool high seat

Cross back chairs with wood frame seat

X back chair bar stool

### Piligrim x back chairs

Hand scraped x back natural chairs

Pilgrim x back chair drifting whitewash