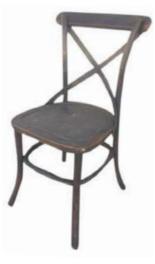

### VINEYARD CROSS BACK CHAIRS

#### Resin cross back chairs

PC resin cross back chairs

Clear

Black

Silver

White

Brown

White