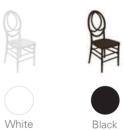

### Cross back chair solid wood chair

Cross back chairs with normal seat

High x-back chairs

Crossback chair bar stool high seat

Cross back chairs with wood frame seat

X back chair bar stool