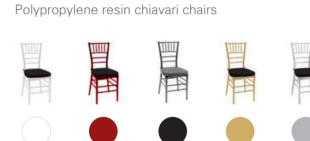

#### Resin chiavari chairs

Monobloc resin chiavari chairs

Champagne Clear

Black

Gold

Silver

Red

White

Polycarbonate chiavari chairs