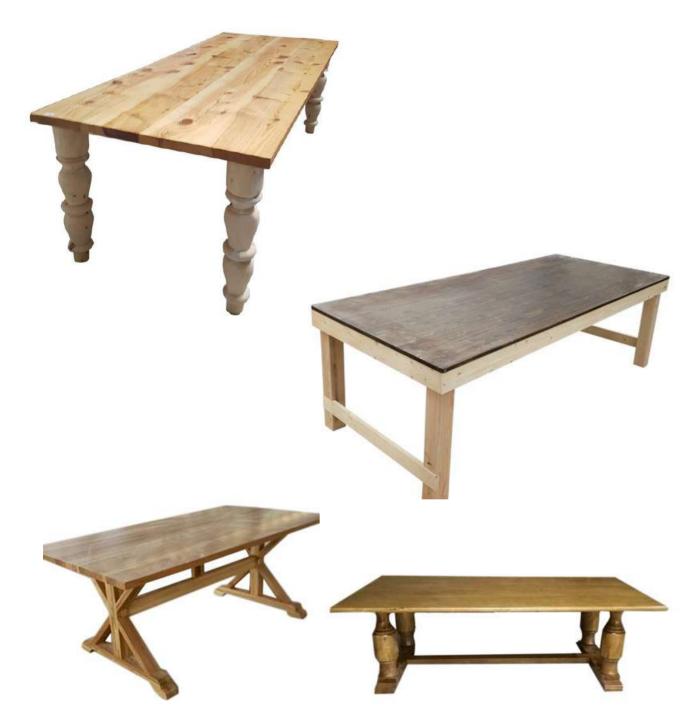

chairs





Wooden napoleon chairs



Sliver



#### Resin napoleon chairs







Wooden napoleon style barstool







Attentive · Professional 39 / 40

## **ROYAL CHAIRS**

Resin royal chairs



U Wood royal chairs



# **ROCKING CHAIRS**



### **RESIN PASHA CHAIR**



## **RESIN DIAMOND CHAIR**



### **IRON CHAMELEON CHAIR**



Iron chameleon chairs



Stainless chameleon chairs







### **DIRECTOR CHAIR**

















Silver

## VERONIQUE STACKABLE WOOD DINNING CHAIR









Silver

Silver











White





Black





# **TOLIX CHAIR**











Standard tolix chair

Red



🔲 Tolix chair barstool







Tolix chair with solid wood seat





#### Tolix chair with arm



### **WOOD FOLDING TABLES**









### **WOOD FARM TABLES**





Attentive · Professional 53 / 54













#### □ The testing certificate





#### Qingdao Blossom Furnishings Limited 青岛鑫宏亿家具有限公司

ADD: No.2 Heilongjiang Road, Shibei district, Qingdao, China Tel:0086-532-68995656 Fax:0086-532-68995757 Phone No.:+86-18606219604 WhatsApp :+86-18661875266 Email:info@blossomfurnishings.com