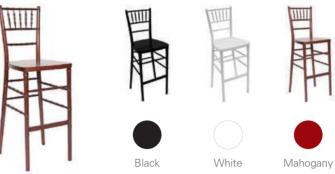

### **CHIAVARI CHAIRS**

#### American classic wooden chiavari chairs

Mahogany

Limewash

Gold

Rose Gold

Silver

Antique Natural

Caramel

Wooden bar stool chiavari chairs

Wooden child chiavari chairs

UK chiavari chairs

Silver