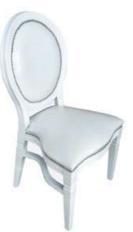

### **LOUIS XIV CHAIR**

### U Wood Iouis chair

Fabric back and fabric seat

Wooden louis chair with clear back

Wooden louis chair with nailheads

Wooden louis chair with leather botton

Wooden louis chairs with carving

Highback square back louis chairs