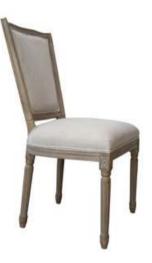

### **LOUIS XIV CHAIR**

### U Wood Iouis chair

Fabric back and fabric seat

Wooden louis chair with clear back

Wooden louis chair with nailheads

Wooden louis chair with leather botton

Wooden louis chairs with carving

Highback square back louis chairs