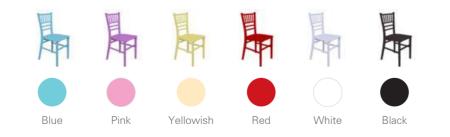

#### Resin cross back chairs

PC resin cross back chairs

Clear

Black

Silver

White

Brown

White

Red

White

Blue

Brown