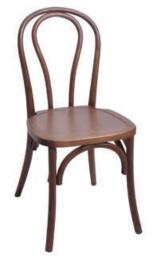

#### American classic wooden chiavari chairs

Mahogany

Limewash

Gold

Rose Gold

Silver

Antique Natural

Caramel

Wooden bar stool chiavari chairs

Wooden child chiavari chairs

UK chiavari chairs

Silver