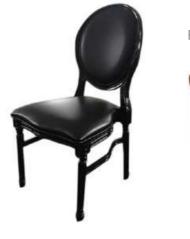

### **LOUIS XIV CHAIR**

### U Wood Iouis chair

Fabric back and fabric seat

Wooden louis chair with clear back

Wooden louis chair with nailheads

Wooden louis chair with leather botton

Wooden louis chairs with carving

Highback square back louis chairs