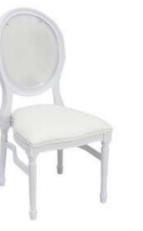

### **LOUIS XIV CHAIR**

### U Wood Iouis chair

Fabric back and fabric seat

Wooden louis chair with clear back

Wooden louis chair with nailheads

Wooden louis chair with leather botton

Wooden louis chairs with carving

Highback square back louis chairs