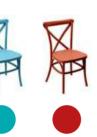

### VINEYARD CROSS BACK CHAIRS

#### Oak wood cross back chairs

Oak x back chair normal seat

Oak x back chairs rattan seat

Specialty x back chairs

Pilgrim oak x back chair Frame seat

Original pilgrim x back chair no-stackable