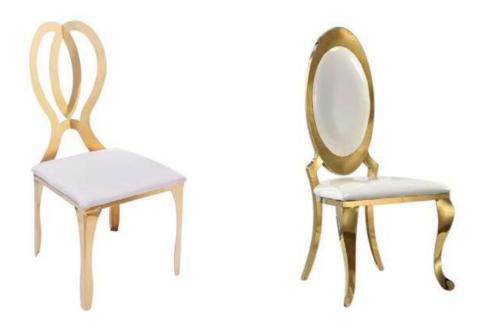

### **LOUIS XIV CHAIR**

### U Wood Iouis chair

Fabric back and fabric seat

Wooden louis chair with clear back

Wooden louis chair with nailheads

Wooden louis chair with leather botton

Wooden louis chairs with carving

Highback square back louis chairs