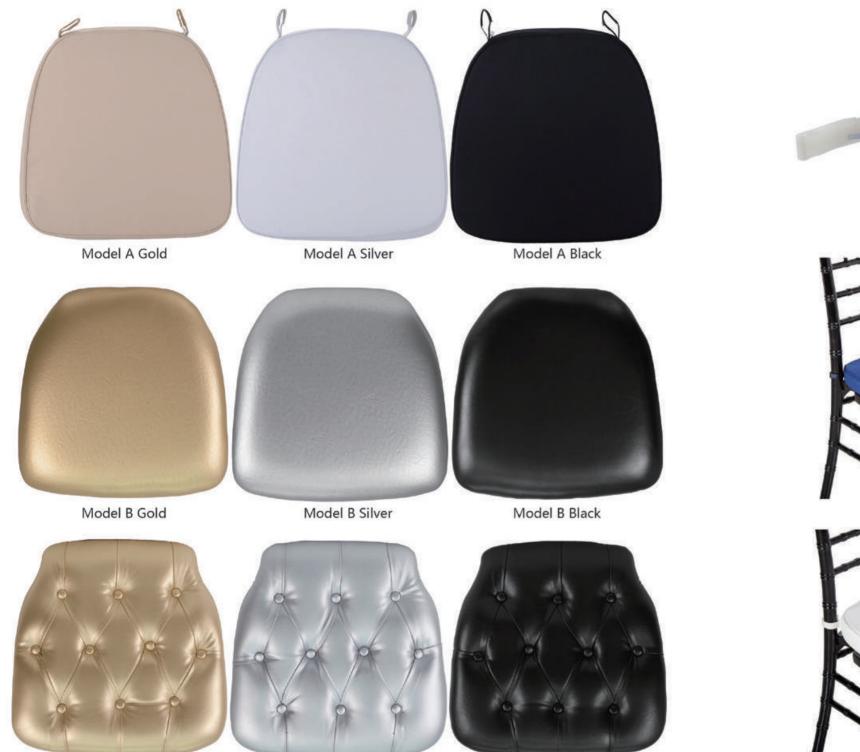

Wooden bar stool chiavari chairs

Wooden child chiavari chairs

UK chiavari chairs

Silver

#### Standard UK chiavari chairs

#### Resin chiavari chairs

Monobloc resin chiavari chairs

Champagne Clear

Black

Gold

Silver

Red

White

Polycarbonate chiavari chairs

### 

Model C Silver

Model C Black

Attentive · Professional 07 / 08

Blossom Furnishings