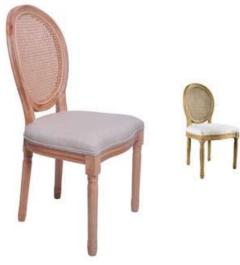

### **LOUIS XIV CHAIR**

Rattan back with fabric seat

#### Wooden louis chairs rattan back carving

Rattan fan back & leather seat louis chairs

Louis chair barstool with rattan back

Standard louis chair leather back leather seat

Stackble wooden louis chair

Wooden louis chairs xiv chair with arms