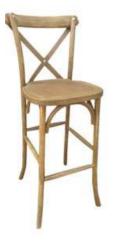

### Cross back chair solid wood chair

Cross back chairs with normal seat

High x-back chairs

Crossback chair bar stool high seat

Cross back chairs with wood frame seat

X back chair bar stool