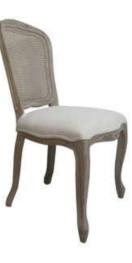

### **LOUIS XIV CHAIR**

### U Wood Iouis chair

Fabric back and fabric seat

Wooden louis chair with clear back

Wooden louis chair with nailheads

Wooden louis chair with leather botton

Wooden louis chairs with carving

Highback square back louis chairs