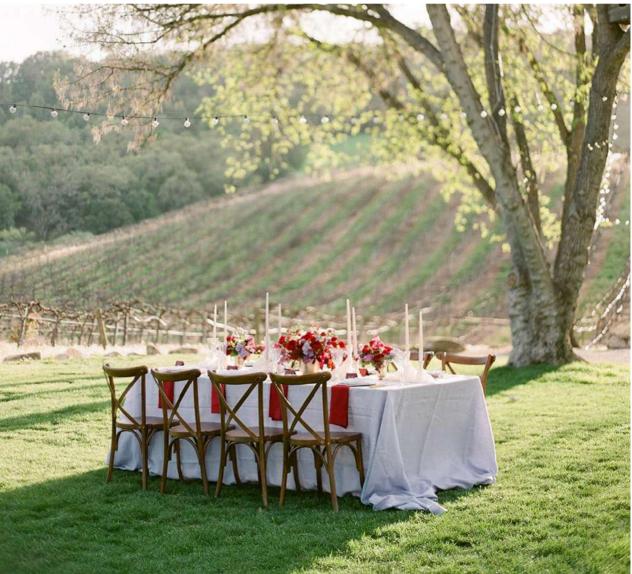

### VINEYARD CROSS BACK CHAIRS

#### Oak wood cross back chairs

Oak x back chair normal seat

Oak x back chairs rattan seat

Specialty x back chairs

Pilgrim oak x back chair Frame seat

Original pilgrim x back chair no-stackable

### Cross back chair solid wood chair

Cross back chairs with normal seat

High x-back chairs

Crossback chair bar stool high seat

Cross back chairs with wood frame seat

X back chair bar stool