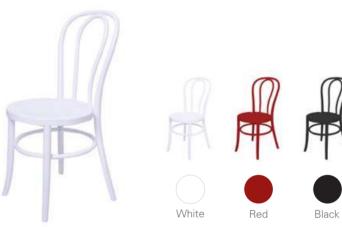

### **THONET CHAIR**

#### Bentwood thonet chair

Bentwood thonet chair with arm

Classic thonet NO.14 chair rattan seat

Original wooden thonet chair

Classic thonet NO.14 chair

Large round back bentwood thonet chair

Stackable bentwood thonet chair