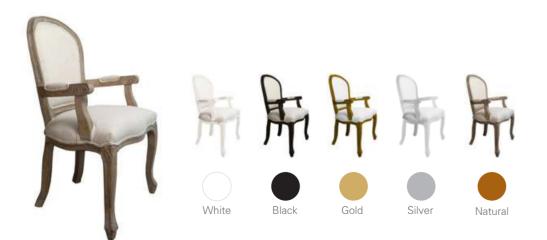

#### Wooden louis chairs rattan back carving

Rattan fan back & leather seat louis chairs

Louis chair barstool with rattan back

Standard louis chair leather back leather seat

Stackble wooden louis chair

Wooden louis chairs xiv chair with arms