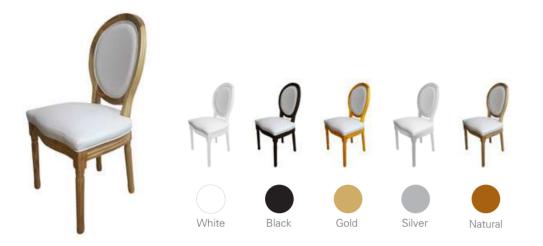

### **LOUIS XIV CHAIR**

### U Wood Iouis chair

Fabric back and fabric seat

Wooden louis chair with clear back

Wooden louis chair with nailheads

Wooden louis chair with leather botton

Wooden louis chairs with carving

Highback square back louis chairs

#### 🗌 Resin louis chair

White

Gold 1

White

Clear back resin louis chairs