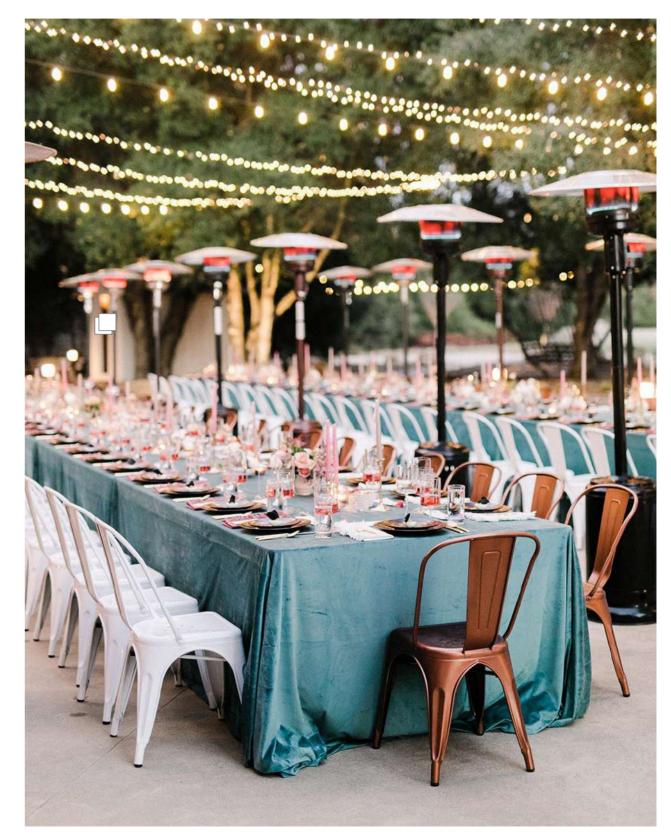

# **TOLIX CHAIR**

Standard tolix chair

Red

🔲 Tolix chair barstool

Tolix chair with solid wood seat

#### Tolix chair with arm