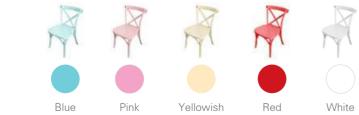

#### Resin cross back chairs

PC resin cross back chairs

Clear

Black

Silver

White

Brown

White

Red

White

Blue

Brown