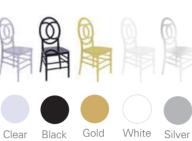

#### Resin cross back chairs

PC resin cross back chairs

Clear

Black

Silver

White

Brown

White

Red

White

Blue

Brown