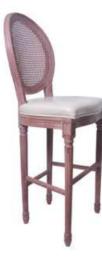

### **LOUIS XIV CHAIR**

#### Wooden louis chairs rattan back carving

Rattan fan back & leather seat louis chairs

Louis chair barstool with rattan back

Standard louis chair leather back leather seat

Stackble wooden louis chair

Wooden louis chairs xiv chair with arms