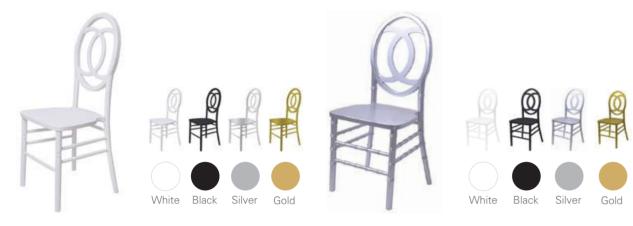

ir leather back leather seat



Stackble wooden louis chair



Wooden louis chairs xiv chair with arms



#### 🗌 Resin louis chair





White









Gold 1

White

Clear back resin louis chairs

#### Resin louis chair with fabric back



Resin louis chair with leather back







Blossom Furnishings





White









### **THONET CHAIR**





#### Bentwood thonet chair

Bentwood thonet chair with arm



Classic thonet NO.14 chair rattan seat



Original wooden thonet chair



Classic thonet NO.14 chair



Large round back bentwood thonet chair



Stackable bentwood thonet chair



#### Polycarbonate resin thonet chair



### Delypropylene resin thonet chair













Champagne

Clear











Silver



## **PHOENIX CHAIRS**





#### 🗌 Wooden

Double fishes wooden phoenix chairs



Single fish wooden phoenix chair



🗆 Resin

Polycarbonate phoenix chairs





Polypropylene phoenix chairs











## **RESIN GHOST CHAIRS**



#### Elizabeth ghost chairs



Resin louis ghost chairs



U Victoria ghost chairs





Attentive · Professional 37 / 38



## **BELLE EPOQUE CHAIRS**



Gray

Classic belle epoque chairs with arms





Violet



New designed

Clear







White

# **NAPOLEON CHAIR**



Resin folding chairs



### U Wood napoleon chairs

Wooden folding napoleon chairs





Wooden napoleon chairs



Sliver



#### Resin napoleon chairs







Wooden napoleon style barstool







Attentive · Professional 39 / 40

## **ROYAL CHAIRS**

Resin royal chairs



U Wood royal chairs



# **ROCKING CHAIRS**



### **RESIN PASHA CHAIR**



## **RESIN DIAMOND CHAIR**