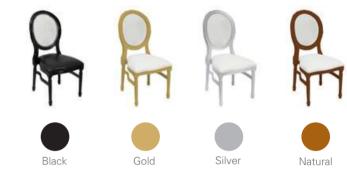

#### 🗌 Resin louis chair

White

Gold 1

White

Clear back resin louis chairs

#### Resin louis chair with fabric back

Resin louis chair with leather back

Blossom Furnishings

White