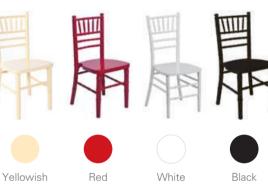

#### American classic wooden chiavari chairs

Mahogany

Limewash

Gold

Rose Gold

Silver

Antique Natural

Caramel