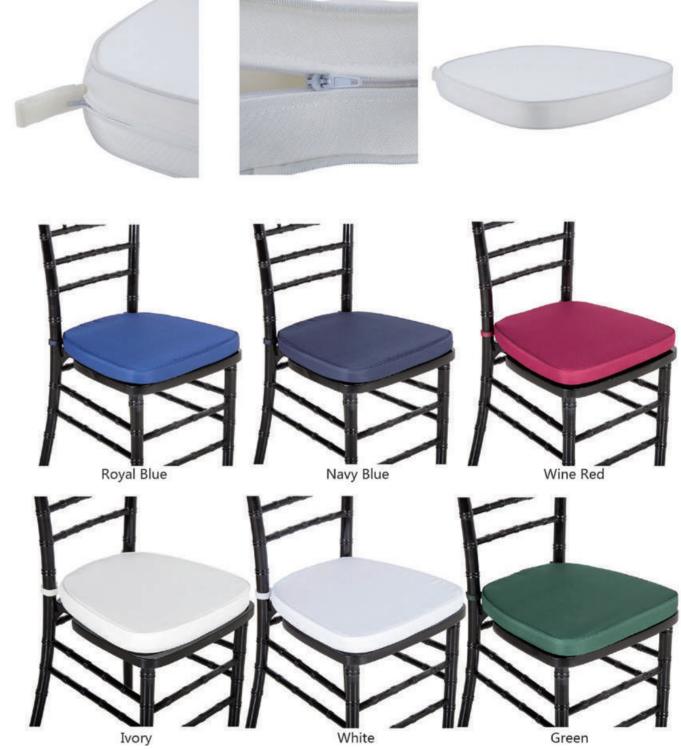

#### U Wooden x back chair with rattan seat

T–C cushion for x–back chair

Flax cotton cushion for x–back chair

Attentive · Professional 19 / 20