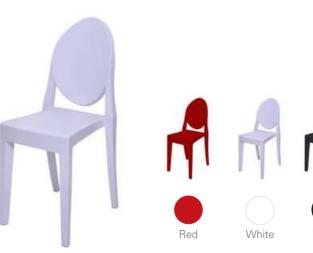

#### 🗌 Resin louis chair

White

Gold 1

White

Clear back resin louis chairs

#### Resin louis chair with fabric back

Resin louis chair with leather back

Blossom Furnishings

White