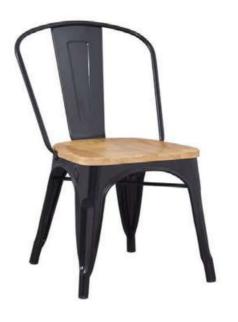

# **TOLIX CHAIR**

Standard tolix chair

Red

🔲 Tolix chair barstool

Tolix chair with solid wood seat

#### Tolix chair with arm