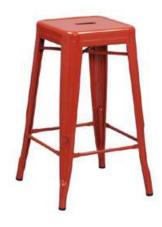

# **TOLIX CHAIR**

Standard tolix chair

Red

🔲 Tolix chair barstool

Tolix chair with solid wood seat