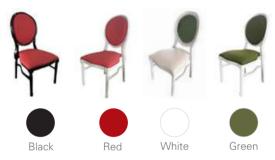

### **LOUIS XIV CHAIR**

### U Wood Iouis chair

Fabric back and fabric seat

Wooden louis chair with clear back

Wooden louis chair with nailheads

Wooden louis chair with leather botton

Wooden louis chairs with carving

Highback square back louis chairs

Rattan back with fabric seat

#### Wooden louis chairs rattan back carving

Rattan fan back & leather seat louis chairs

Louis chair barstool with rattan back

Standard louis chair leather back leather seat

Stackble wooden louis chair

Wooden louis chairs xiv chair with arms