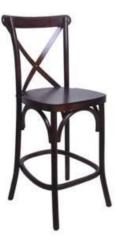

### Cross back chair solid wood chair

Cross back chairs with normal seat

High x-back chairs

Crossback chair bar stool high seat

Cross back chairs with wood frame seat

X back chair bar stool