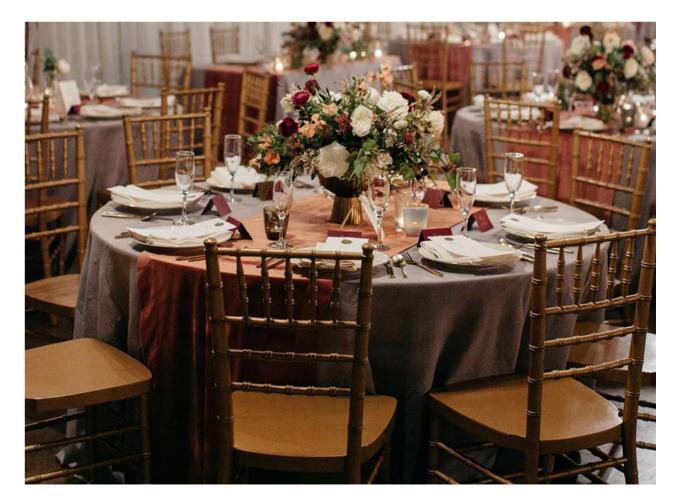

### **CHIAVARI CHAIRS**

#### American classic wooden chiavari chairs

Mahogany

Limewash

Gold

Rose Gold

Silver

Antique Natural

Caramel