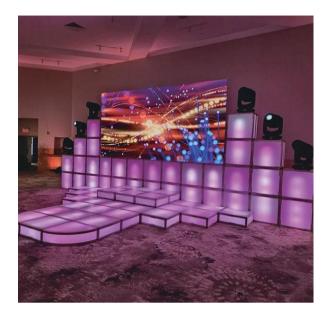

| 60x60cm (2x2ft)                                      |
| Loading Capacity          | 300kg                                                |
| Connect Way               | Inside connector                                     |
| Material                  | Aluminum Frame & Acrylic                             |
| Lighting & Control System | RGB light. SD control / DMX control / Madrix Control |
| Lighting                  | LED Tube                                             |
| Color                     | White                                                |
| Packing Way               | Cartons / Flight Case                                |
| Weight:                   | 10kg                                                 |

# LED Stage

# LED Stage

# LED Stage





















LED Acrylic Stage
LED Acrylic Stage
LED Acrylic Stage







## **ACS Regular Floor Size Info:**

| ACS Model No. | Floor Size | 2x2ft panel | 2x4ft panel | Powered Edge | 4ft Edge | 2ft Edge | R/L Corner |
|---------------|------------|-------------|-------------|--------------|----------|----------|------------|
| ACSWDFB88     | 8x8 Feet   | 4           | 6           | 1            | 5        | 4        | 4          |
| ACSWDFB1010   | 10x10 Feet | 5           | 10          | 1            | 8        | 2        | 4          |
| ACSWDFB1212   | 12x12 Feet | 6           | 15          | 1            | 9        | 4        | 4          |
| ACSWDFB1414   | 14x14 Feet | 7           | 21          | 1            | 12       | 2        | 4          |
| ACSWDFB1616   | 16x16 Feet | 8