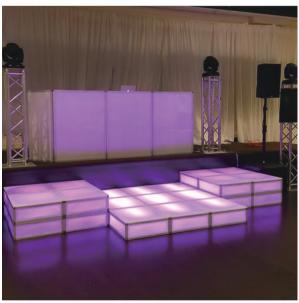

| 60x60cm (2x2ft)                                      |
| Loading Capacity          | 300kg                                                |
| Connect Way               | Inside connector                                     |
| Material                  | Aluminum Frame & Acrylic                             |
| Lighting & Control System | RGB light. SD control / DMX control / Madrix Control |
| Lighting                  | LED Tube                                             |
| Color                     | White                                                |
| Packing Way               | Cartons / Flight Case                                |
| Weight:                   | 10kg                                                 |

# LED Stage

# LED Stage

# LED Stage





















LED Acrylic Stage
LED Acrylic Stage
LED Acrylic Stage







## **ACS Regular Floor Size Info:**

| ACS Model No. | Floor Size | 2x2ft panel | 2x4ft panel | Powered Edge | 4ft Edge | 2ft Edge | R/L Corner |
|---------------|------------|-------------|-------------|--------------|----------|----------|------------|
| ACSWDFB88     | 8x8 Feet   | 4           | 6           | 1            | 5        | 4        | 4          |
| ACSWDFB1010   | 10x10 Feet | 5           | 10          | 1            | 8        | 2        | 4          |
| ACSWDFB1212   | 12x12 Feet | 6           | 15          | 1            | 9        | 4        | 4          |
| ACSWDFB1414   | 14x14 Feet | 7           | 21          | 1            | 12       | 2        | 4          |
| ACSWDFB1616   | 16x16 Feet | 8