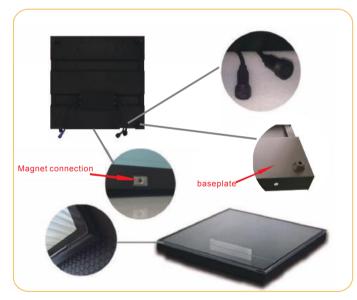

Carton

Trolley

Flight case

We have two types of designs, one is without the hole in the surface.

It mostly used indoor or outdoor on flat ground. Another is a lock system with screw in the surface. This one can be used indoors and outdoors.

## **ACS Regular Floor Size Info:**

| ACS Model No. | Floor Size | 2x2ft panel | 2x4ft panel | Powered Edge | 4ft Edge | 2ft Edge | R/L Corner |
|---------------|------------|-------------|-------------|--------------|----------|----------|------------|
| ACSWDFB88     | 8x8 Feet   | 4           | 6           | 1            | 5        | 4        | 4          |
| ACSWDFB1010   | 10x10 Feet | 5           | 10          | 1            | 8        | 2        | 4          |
| ACSWDFB1212   | 12x12 Feet | 6           | 15          | 1            | 9        | 4        | 4          |
| ACSWDFB1414   | 14x14 Feet | 7           | 21          | 1            | 12       | 2        | 4          |
| ACSWDFB1616   | 16x16 Feet | 8           | 28          | 1            | 13       | 4        | 4          |
| ACSWDFB1818   | 18x18 Feet | 9           | 36          | 1            | 16       | 2        | 4          |
| ACSWDFB2020   | 20x20 Feet | 10          | 45          | 1            | 17       | 4        | 4          |
| ACSWDFB2222   | 22x22 Feet | 11          | 55          | 1            | 20       | 2        | 4          |
| ACSWDFB2424   | 24x24 Feet | 12          | 66          | 1            | 21       | 4        | 4          |

## **Component Dimension & Weight Info:**

| Aluminum Panel | Dimension(mm) | Dimension(inch) | Weight(kg) | Weight(lbs) |
|----------------|---------------|-----------------|------------|-------------|
| Full Panel     | 120x60x3      | 48x24x1.2       | 14.0       | 30.86       |
| Half Panel     | 60x60x3       | 24x24x1.2       | 7.0        | 15.43       |
| Full Edge      | 121.6x12.5x3  | 48x5x1.2        | 1.3        | 2.86        |
| Half Edge      | 60.8x12.5x3   | 24x5x1.2        | 0.7        | 1.54        |
| R/L Corners    | 37.8x12.5x3   | 14.9x5x1.2      | 0.5        | 1.10        |