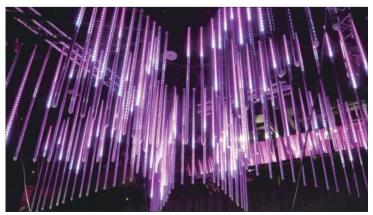

DMX dance floor 432pcs lamps

DMX dance floor 720pcs lamps

DMX dance floor 432pcs lamps

DMX dance floor 720pcs lamps

LED 3D Tube
LED 3D Tube

| TECHNICAL PARAMETER |                                                                              |                                |    |     |  |  |  |
|---------------------|------------------------------------------------------------------------------|--------------------------------|----|-----|--|--|--|
| Size                | L500*D30mm L1000*D30mm L1500*D30mm L2000*D30m                                |                                |    |     |  |  |  |
| LED Quantity        | 32                                                                           | 64                             | 96 | 128 |  |  |  |
| Pixels              | 8                                                                            | 16                             | 24 | 32  |  |  |  |
| Max Power           | 8W/PCS                                                                       | 8W/PCS 16W/PCS 24W/PCS 32W/PCS |    |     |  |  |  |
| View Angle          | 360°                                                                         |                                |    |     |  |  |  |
| Input Voltage       | DC 15V                                                                       |                                |    |     |  |  |  |
| Light Source        | 5050 SMD 3in1                                                                |                                |    |     |  |  |  |
| Display Color       | Full color RGB                                                               |                                |    |     |  |  |  |
| Material            | Polycarbonate                                                                |                                |    |     |  |  |  |
| Protocol            | DMX512                                                                       |                                |    |     |  |  |  |
| Address Mode        | Manual                                                                       |                                |    |     |  |  |  |
| Protection Level    | IP40-IP65                                                                    |                                |    |     |  |  |  |
| Control Mode        | SD Card Control System/DMX512 Controller/Artnet Contoller/DVI Control System |                                |    |     |  |  |  |