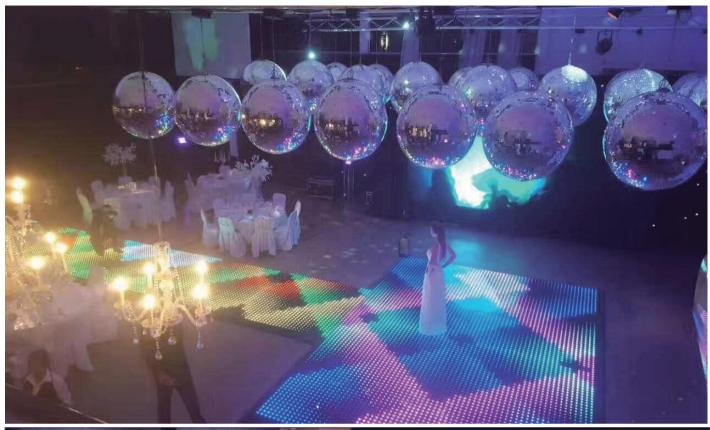

## www.blossomfurnishings.com

| ACS /             | Mirror LED Dance Floor,LED 3D Dance Floor                                                                                                                       |
|-------------------|-----------------------------------------------------------------------------------------------------------------------------------------------------------------|
| Selling Points    | 1: Hottest products and very popular in Europe and Americas                                                                                                     |
|                   | 2: 3D space tunnel effect, immersive abyss                                                                                                                      |
|                   | 3: Light weight and easy to set up                                                                                                                              |
|                   | 4: Wear-resisting and waterproof                                                                                                                                |
|                   | 5: Multi-funtion with different color                                                                                                                           |
|                   | 6: The wide range of applications, in addition to applications in the traditional entertainment, but also for restaurants, bars, cates and other civilian sites |
|                   | 7: Flight case to transport                                                                                                                                     |
| Size              | 500mm x 500mm x 66mm/pcs                                                                                                                                        |
| Loading Capacity  | 500KG/pcs                                                                                                                                                       |
| Weight            | 10KG                                                                                                                                                            |
| Housing Color     | Black                                                                                                                                                           |
| Surface Cover     | Tempered Glass                                                                                                                                                  |
| LED Color         | RGB                                                                                                                                                             |
| LED quantity      | 60/84PCS                                                                                                                                                        |
| Control Method    | SD controller with remote control, DMX or Madrix                                                                                                                |
| Working Life time | 50000hours                                                                                                                                                      |
| IP Rating         | Ip65                                                                                                                                                            |
| Certificate       | CE                                                                                                                                                              |
| Packing Quantity  | One flight case can hold 6-10pcs                                                                                                                                |
|                   |                                                                                                                                                                 |