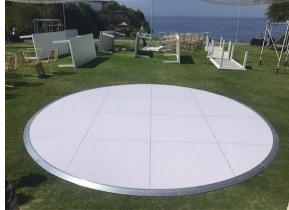

LED 3D Tube 15-16

The dance floor is made from plywood + wood grain(1mm) to produces the classic checker board' effect. And the high gloss finish means that any lighting is reflected by the dance floor surface, creating a stunning look. when you want to create a wonderful party with lower budget, this is an ideal choice.

Shiny dance floor

Dull dance floor

| Item  | Size               | Weight | Load-bearing |
|-------|--------------------|--------|--------------|
| 3x3ft | 915mmx915mmx30mm   | 15.0KG | 600KG        |
| 4x4ft | 1220mmx1220mmx30mm | 18.5KG | 800KG        |
| 1x1m  | 1000mmx1000mmx30mm | 16.0KG | 650KG        |