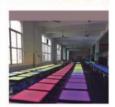

Shiny dance floor

Dull dance floor

| Item  | Size               | Weight | Load-bearing |
|-------|--------------------|--------|--------------|
| 3x3ft | 915mmx915mmx30mm   | 15.0KG | 600KG        |
| 4x4ft | 1220mmx1220mmx30mm | 18.5KG | 800KG        |
| 1x1m  | 1000mmx1000mmx30mm | 16.0KG | 650KG        |