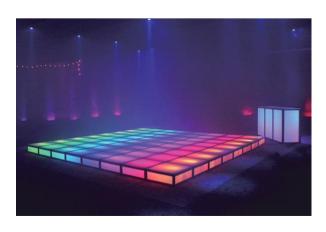

### **Packing**

We use the carton packaging it. If you want to transport it easily, The trolley and fight case is a good choice. The trolley can transport more than 25pcs dance floor with aluminum edges. The flight case can transport 8-10pcs dance floor and edges, And we also can print your logo on fight case.

Carton

Trolley

Flight case

We have two types of designs, one is without the hole in the surface.

It mostly used indoor or outdoor on flat ground. Another is a lock system with screw in the surface. This one can be used indoors and outdoors.

At the same time, We provide different colors for your choice to satisfy all kinds of scenes.

Project

|                           | Technical Parameter                                  |
|---------------------------|------------------------------------------------------|
| Size                      | 60x60cm (2x2ft)                                      |
| Loading Capacity          | 300kg                                                |
| Connect Way               | Inside connector                                     |
| Material                  | Aluminum Frame & Acrylic                             |
| Lighting & Control System | RGB light. SD control / DMX control / Madrix Control |
| Lighting                  | LED Tube                                             |
| Color                     | White                                                |
| Packing Way               | Cartons / Flight Case                                |
| Weight:                   | 10kg                                                 |