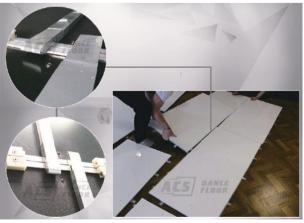

### **Packing**

We use the carton packaging it. If you want to transport it easily, The trolley and fight case is a good choice. The trolley can transport more than 25pcs dance floor with aluminum edges. The flight case can transport 8-10pcs dance floor and edges, And we also can print your logo on fight case.

Carton

Trolley

Flight case

We have two types of designs, one is without the hole in the surface.

It mostly used indoor or outdoor on flat ground. Another is a lock system with screw in the surface. This one can be used indoors and outdoors.