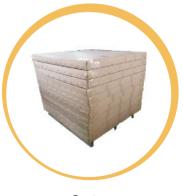

### **Packing**

We use the carton packaging it. If you want to transport it easily, The trolley and fight case is a good choice. The trolley can transport more than 25pcs dance floor with aluminum edges. The flight case can transport 8-10pcs dance floor and edges, And we also can print your logo on fight case.

Carton

Trolley

Flight case

We have two types of designs, one is without the hole in the surface.

It mostly used indoor or outdoor on flat ground. Another is a lock system with screw in the surface. This one can be used indoors and outdoors.