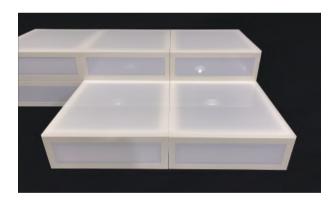

e                      | 60x60cm (2x2ft)                                      |
| Loading Capacity          | 300kg                                                |
| Connect Way               | Inside connector                                     |
| Material                  | Aluminum Frame & Acrylic                             |
| Lighting & Control System | RGB light. SD control / DMX control / Madrix Control |
| Lighting                  | LED Tube                                             |
| Color                     | White                                                |
| Packing Way               | Cartons / Flight Case                                |
| Weight:                   | 10kg                                                 |

# LED Stage

# LED Stage

# LED Stage





















LED Acrylic Stage
LED Acrylic Stage
LED Acrylic Stage







## **ACS Regular Floor Size Info:**

| ACS Model No. | Floor Size | 2x2ft panel | 2x4ft panel | Powered Edge | 4ft Edge | 2ft Edge | R/L Corner |
|---------------|------------|-------------|-------------|--------------|----------|----------|------------|
| ACSWDFB88     | 8x8 Feet   | 4           | 6           | 1            | 5        | 4        | 4          |
| ACSWDFB1010   | 10x10 Feet | 5           | 10          | 1            | 8        | 2        | 4          |
| ACSWDFB1212   | 12x12 Feet | 6           | 15          | 1            | 9        | 4        | 4          |
| ACSWDFB1414   | 14x14 Feet | 7           | 21          | 1            | 12       | 2        | 4          |
| ACSWDFB1616   | 16x16 Feet