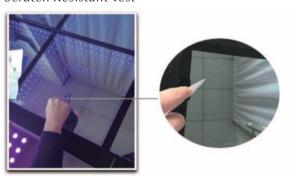

### Waterproof Test

Detailed Installation Instruction

Scratch Resistant Test

#### Waterproof Test

#### Scratch Resistant Test

LED

Magnet Dance

Floor