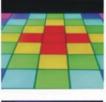

At the same time, We provide different colors for your choice to satisfy all kinds of scenes.

Project

|                           | Technical Parameter                                  |
|---------------------------|------------------------------------------------------|
| Size                      | 60x60cm (2x2ft)                                      |
| Loading Capacity          | 300kg                                                |
| Connect Way               | Inside connector                                     |
| Material                  | Aluminum Frame & Acrylic                             |
| Lighting & Control System | RGB light. SD control / DMX control / Madrix Control |
| Lighting                  | LED Tube                                             |
| Color                     | White                                                |
| Packing Way               | Cartons / Flight Case                                |
| Weight:                   | 10kg                                                 |