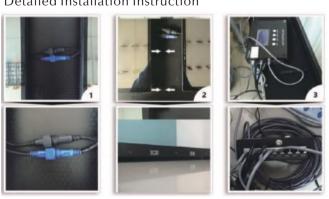

|
| IP Rating         | Ip65                                                                                                                                                            |
| Certificate       | CE                                                                                                                                                              |
| Packing Quantity  | One flight case can hold 6-10pcs                                                                                                                                |
|                   |                                                                                                                                                                 |



### Waterproof Test



Detailed Installation Instruction



Scratch Resistant Test









### www.blossomfurnishings.com







#### **Detailed Installation Instruction**





#### Waterproof Test





#### Scratch Resistant Test





LED

Magnet Dance

Floor







## www.blossomfurnishings.com



| TECHNICAL PARAMETER    |                                                  |  |  |
|------------------------|--------------------------------------------------|--|--|
| Dimension(mm)          | L600*W600*H43mm/70mm                             |  |  |
| LED quantity(pcs/unit) | 64pcs/36pcs lamps                                |  |  |
| Light source           | 5050 SMD 3in 1                                   |  |  |
| Control mode           | SD controller with remote control. DMX or Madrix |  |  |
| Max power              | 15/20W