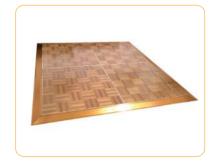

LED 3D Tube 15-16

The dance floor is made from plywood + wood grain(1mm) to produces the classic checker board' effect. And the high gloss finish means that any lighting is reflected by the dance floor surface, creating a stunning look. when you want to create a wonderful party with lower budget, this is an ideal choice.

Shiny dance floor

Dull dance floor

| Item  | Size               | Weight | Load-bearing |
|-------|--------------------|--------|--------------|
| 3x3ft | 915mmx915mmx30mm   | 15.0KG | 600KG        |
| 4x4ft | 1220mmx1220mmx30mm | 18.5KG | 800KG        |
| 1x1m  | 1000mmx1000mmx30mm | 16.0KG | 650KG        |