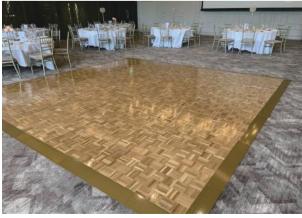

LED 3D Tube 15-16

The dance floor is made from plywood + wood grain(1mm) to produces the classic checker board' effect. And the high gloss finish means that any lighting is reflected by the dance floor surface, creating a stunning look. when you want to create a wonderful party with lower budget, this is an ideal choice.

#### Aluminum Edges

Bevel edge