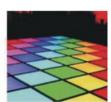

## www.blossomfurnishings.com

| TECHNICAL PARAMETER    |                                                  |  |  |
|------------------------|--------------------------------------------------|--|--|
| Dimension(mm)          | L600*W600*H43mm/70mm                             |  |  |
| LED quantity(pcs/unit) | 64pcs/36pcs lamps                                |  |  |
| Light source           | 5050 SMD 3in 1                                   |  |  |
| Control mode           | SD controller with remote control. DMX or Madrix |  |  |
| Max power              | 15/20W                                           |  |  |
| Input voltage          | DC24V                                            |  |  |
| Net Weight             | 14KG                                             |  |  |
| Resolution (L*W)       | 6*6 or 8*8 pixel                                 |  |  |
| Surface material       | Tempered glass                                   |  |  |
| Base housing material  | ABS                                              |  |  |
| Bearing weight         | 500KG/m2                                         |  |  |
| Protection level       | Ip55                                             |  |  |
| Lifespan               | ≥50,000 hours                                    |  |  |
| Insulation grade       | CLASSE II                                        |  |  |