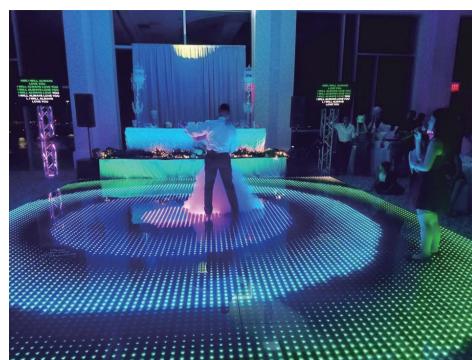

| 12ftx12ft-Suitable for 35-45 dancers   | 14ftx14ft-Suitable for 45-55 dancers   |
|----------------------------------------|----------------------------------------|
| 16ftx16ft-Suitable for 60-70 dancers   | 18ftx18ft-Suitable for 75-90 dancers   |
| 20ftx20ft-Suitable for 95-110 dancers  | 22ftx22ft-Suitable for 115-135 dancers |
| 24ftx24ft-Suitable for 140-160 dancers | 26ftx26ft-Suitable for 165-190 dancers |
| 28ftx28ft-Suitable for 195-220 dancers | 30ftx30ft-Suitable for 225-250 dancers |