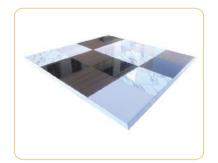

LED 3D Tube 15-16

The dance floor is made from plywood + wood grain(1mm) to produces the classic checker board' effect. And the high gloss finish means that any lighting is reflected by the dance floor surface, creating a stunning look. when you want to create a wonderful party with lower budget, this is an ideal choice.