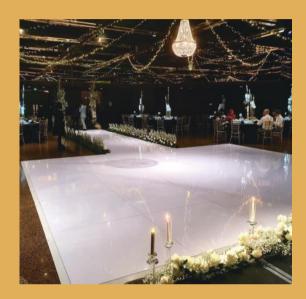

LED 3D Tube 15-16

The dance floor is made from plywood + wood grain(1mm) to produces the classic checker board' effect. And the high gloss finish means that any lighting is reflected by the dance floor surface, creating a stunning look. when you want to create a wonderful party with lower budget, this is an ideal choice.

Shiny dance floor

Dull dance floor

| Item  | Size               | Weight | Load-bearing |
|-------|--------------------|--------|--------------|
| 3x3ft | 915mmx915mmx30mm   | 15.0KG | 600KG        |
| 4x4ft | 1220mmx1220mmx30mm | 18.5KG | 800KG        |
| 1x1m  | 1000mmx1000mmx30mm | 16.0KG | 650KG        |