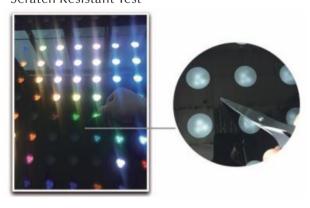

### Waterproof Test

Detailed Installation Instruction

Scratch Resistant Test

#### Scratch Resistant Test

LED

Magnet Dance

Floor