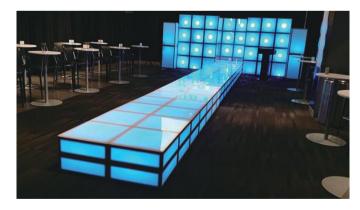

| 60x60cm (2x2ft)                                      |
| Loading Capacity          | 300kg                                                |
| Connect Way               | Inside connector                                     |
| Material                  | Aluminum Frame & Acrylic                             |
| Lighting & Control System | RGB light. SD control / DMX control / Madrix Control |
| Lighting                  | LED Tube                                             |
| Color                     | White                                                |
| Packing Way               | Cartons / Flight Case                                |
| Weight:                   | 10kg                                                 |

# LED Stage

# LED Stage

# LED Stage





















LED Acrylic Stage
LED Acrylic Stage
LED Acrylic Stage







## **ACS Regular Floor Size Info:**

| ACS Model No. | Floor Size | 2x2ft panel | 2x4ft panel | Powered Edge | 4ft Edge | 2ft Edge | R/L Corner |
|---------------|------------|-------------|-------------|--------------|----------|----------|------------|
| ACSWDFB88     | 8x8 Feet   | 4           | 6           | 1            | 5        | 4        | 4          |
| ACSWDFB1010   | 10x10 Feet | 5           | 10          | 1            | 8        | 2        | 4          |
| ACSWDFB1212   | 12x12 Feet | 6           | 15          | 1            | 9        | 4        | 4          |
| ACSWDFB1414   | 14x14 Feet | 7           | 21          | 1            | 12       | 2        | 4          |
| ACSWDFB1616   | 16x16 Feet | 8           | 2