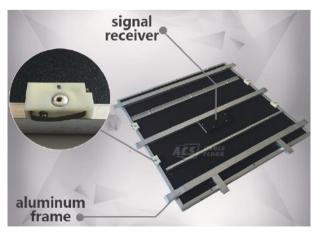

#### Aluminum Edges

Bevel edge

Carton

Trolley

Flight case

We have two types of designs, one is without the hole in the surface.

It mostly used indoor or outdoor on flat ground. Another is a lock system with screw in the surface. This one can be used indoors and outdoors.