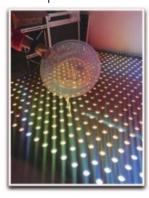

## www.blossomfurnishings.com

| ACS /             | Mirror LED Dance Floor,LED 3D Dance Floor                                                                                                                       |
|-------------------|-----------------------------------------------------------------------------------------------------------------------------------------------------------------|
| Selling Points    | 1: Hottest products and very popular in Europe and Americas                                                                                                     |
|                   | 2: 3D space tunnel effect, immersive abyss                                                                                                                      |
|                   | 3: Light weight and easy to set up                                                                                                                              |
|                   | 4: Wear-resisting and waterproof                                                                                                                                |
|                   | 5: Multi-funtion with different color                                                                                                                           |
|                   | 6: The wide range of applications, in addition to applications in the traditional entertainment, but also for restaurants, bars, cates and other civilian sites |
|                   | 7: Flight case to transport                                                                                                                                     |
| Size              | 500mm x 500mm x 66mm/pcs                                                                                                                                        |
| Loading Capacity  | 500KG/pcs                                                                                                                                                       |
| Weight            | 10KG                                                                                                                                                            |
| Housing Color     | Black                                                                                                                                                           |
| Surface Cover     | Tempered Glass                                                                                                                                                  |
| LED Color         | RGB                                                                                                                                                             |
| LED quantity      | 60/84PCS                                                                                                                                                        |
| Control Method    | SD controller with remote control, DMX or Madrix                                                                                                                |
| Working Life time | 50000hours                                                                                                                                                      |
| IP Rating         | Ip65                                                                                                                                                            |
| Certificate       | CE                                                                                                                                                              |
| Packing Quantity  | One flight case can hold 6-10pcs                                                                                                                                |
|                   |                                                                                                                                                                 |