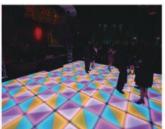

At the same time, We provide different colors for your choice to satisfy all kinds of scenes.

Project

|                           | Technical Parameter                                  |
|---------------------------|------------------------------------------------------|
| Size                      | 60x60cm (2x2ft)                                      |
| Loading Capacity          | 300kg                                                |
| Connect Way               | Inside connector                                     |
| Material                  | Aluminum Frame & Acrylic                             |
| Lighting & Control System | RGB light. SD control / DMX control / Madrix Control |
| Lighting                  | LED Tube                                             |
| Color                     | White                                                |
| Packing Way               | Cartons / Flight Case                                |
| Weight:                   | 10kg                                                 |