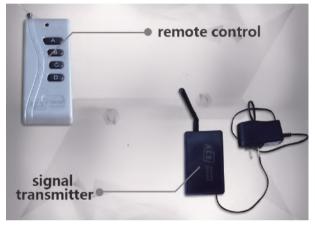

DMX dance floor 432pcs lamps

DMX dance floor 720pcs lamps

DMX dance floor 432pcs lamps

DMX dance floor 720pcs lamps

LED 3D Tube
LED 3D Tube

| TECHNICAL PARAMETER |                                                                              |                                |    |     |  |  |  |
|---------------------|------------------------------------------------------------------------------|--------------------------------|----|-----|--|--|--|
| Size                | L500*D30mm L1000*D30mm L1500*D30mm L2000*D30m                                |                                |    |     |  |  |  |
| LED Quantity        | 32                                                                           | 64                             | 96 | 128 |  |  |  |
| Pixels              | 8                                                                            | 16                             | 24 | 32  |  |  |  |
| Max Power           | 8W/PCS                                                                       | 8W/PCS 16W/PCS 24W/PCS 32W/PCS |    |     |  |  |  |
| View Angle          | 360°                                                                         |                                |    |     |  |  |  |
| Input Voltage       | DC 15V                                                                       |                                |    |     |  |  |  |
| Light Source        | 5050 SMD 3in1                                                                |                                |    |     |  |  |  |
| Display Color       | Full color RGB                                                               |                                |    |     |  |  |  |
| Material            | Polycarbonate                                                                |                                |    |     |  |  |  |
| Protocol            | DMX512                                                                       |                                |    |     |  |  |  |
| Address Mode        | Manual                                                                       |                                |    |     |  |  |  |
| Protection Level    | IP40-IP65                                                                    |                                |    |     |  |  |  |
| Control Mode        | SD Card Control System/DMX512 Controller/Artnet Contoller/DVI Control System |                                |    |     |  |  |  |