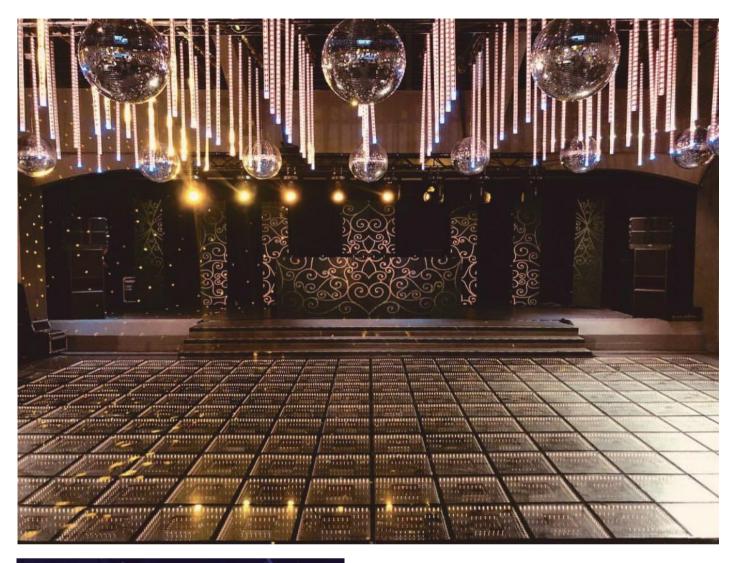

LED 3D Tube 15-16

The dance floor is made from plywood + wood grain(1mm) to produces the classic checker board' effect. And the high gloss finish means that any lighting is reflected by the dance floor surface, creating a stunning look. when you want to create a wonderful party with lower budget, this is an ideal choice.

Shiny dance floor

Dull dance floor

| Item  | Size               | Weight | Load-bearing |
|-------|--------------------|--------|--------------|
| 3x3ft | 915mmx915mmx30mm   | 15.0KG | 600KG        |
| 4x4ft | 1220mmx1220mmx30mm | 18.5KG | 800KG        |
| 1x1m  | 1000mmx1000mmx30mm | 16.0KG | 650KG        |