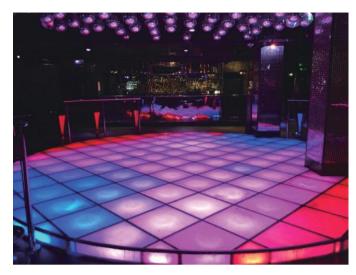

At the same time, We provide different colors for your choice to satisfy all kinds of scenes.

Project

|                           | Technical Parameter                                  |
|---------------------------|------------------------------------------------------|
| Size                      | 60x60cm (2x2ft)                                      |
| Loading Capacity          | 300kg                                                |
| Connect Way               | Inside connector                                     |
| Material                  | Aluminum Frame & Acrylic                             |
| Lighting & Control System | RGB light. SD control / DMX control / Madrix Control |
| Lighting                  | LED Tube                                             |
| Color                     | White                                                |
| Packing Way               | Cartons / Flight Case                                |
| Weight:                   | 10kg                                                 |