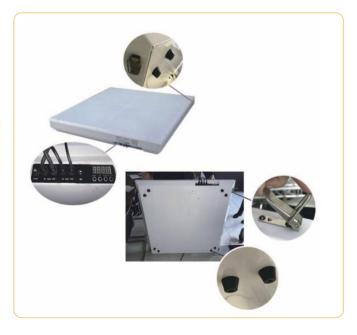

The without hole one, it is very thin, the thickness is only 21 mm.

#### Aluminum Edges

Bevel edge