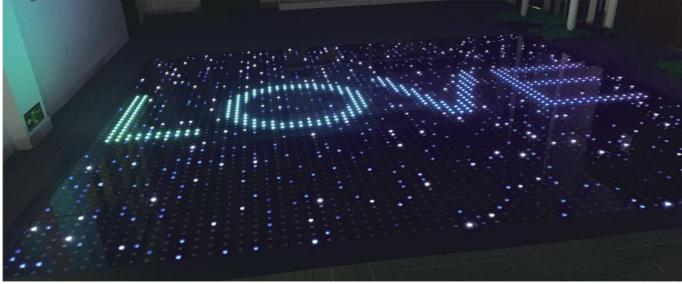

## www.blossomfurnishings.com

| ACS /             | Mirror LED Dance Floor,LED 3D Dance Floor                                                                                                                       |
|-------------------|-----------------------------------------------------------------------------------------------------------------------------------------------------------------|
| Selling Points    | 1: Hottest products and very popular in Europe and Americas                                                                                                     |
|                   | 2: 3D space tunnel effect, immersive abyss                                                                                                                      |
|                   | 3: Light weight and easy to set up                                                                                                                              |
|                   | 4: Wear-resisting and waterproof                                                                                                                                |
|                   | 5: Multi-funtion with different color                                                                                                                           |
|                   | 6: The wide range of applications, in addition to applications in the traditional entertainment, but also for restaurants, bars, cates and other civilian sites |
|                   | 7: Flight case to transport                                                                                                                                     |
| Size              | 500mm x 500mm x 66mm/pcs                                                                                                                                        |
| Loading Capacity  | 500KG/pcs                                                                                                                                                       |
| Weight            | 10KG                                                                                                                                                            |
| Housing Color     | Black                                                                                                                                                           |
| Surface Cover     | Tempered Glass                                                                                                                                                  |
| LED Color         | RGB                                                                                                                                                             |
| LED quantity      | 60/84PCS                                                                                                                                                        |
| Control Method    | SD controller with remote control, DMX or Madrix                                                                                                                |
| Working Life time | 50000hours                                                                                                                                                      |
| IP Rating         | Ip65                                                                                                                                                            |
| Certificate       | CE                                                                                                                                                              |
| Packing Quantity  | One flight case can hold 6-10pcs                                                                                                                                |
|                   |                                                                                                                                                                 |