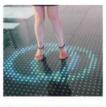

## **Component Dimension & Weight Info:**

| Aluminum Panel | Dimension(mm) | Dimension(inch) | Weight(kg) | Weight(lbs) |
|----------------|---------------|-----------------|------------|-------------|
| Full Panel     | 120x60x3      | 48x24x1.2       | 14.0       | 30.86       |
| Half Panel     | 60x60x3       | 24x24x1.2       | 7.0        | 15.43       |
| Full Edge      | 121.6x12.5x3  | 48x5x1.2        | 1.3        | 2.86        |
| Half Edge      | 60.8x12.5x3   | 24x5x1.2        | 0.7        | 1.54        |
| R/L Corners    | 37.8x12.5x3   | 14.9x5x1.2      | 0.5        | 1.10        |