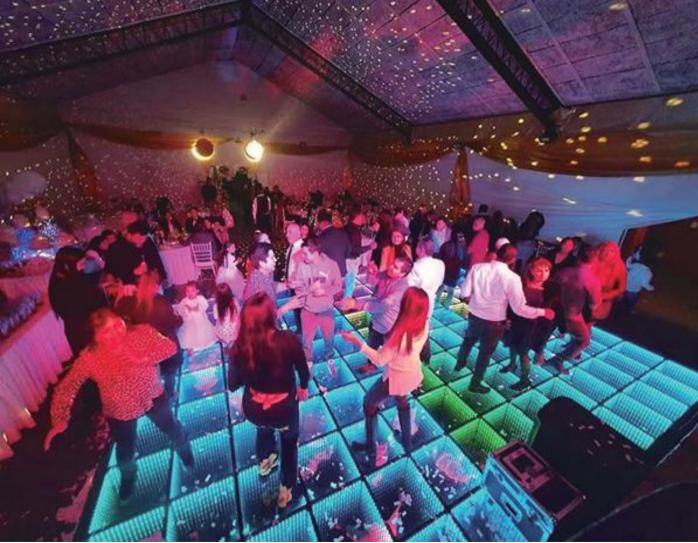

## www.blossomfurnishings.com

| ACS /             | Mirror LED Dance Floor,LED 3D Dance Floor                                                                                                                       |
|-------------------|-----------------------------------------------------------------------------------------------------------------------------------------------------------------|
| Selling Points    | 1: Hottest products and very popular in Europe and Americas                                                                                                     |
|                   | 2: 3D space tunnel effect, immersive abyss                                                                                                                      |
|                   | 3: Light weight and easy to set up                                                                                                                              |
|                   | 4: Wear-resisting and waterproof                                                                                                                                |
|                   | 5: Multi-funtion with different color                                                                                                                           |
|                   | 6: The wide range of applications, in addition to applications in the traditional entertainment, but also for restaurants, bars, cates and other civilian sites |
|                   | 7: Flight case to transport                                                                                                                                     |
| Size              | 500mm x 500mm x 66mm/pcs                                                                                                                                        |
| Loading Capacity  | 500KG/pcs                                                                                                                                                       |
| Weight            | 10KG                                                                                                                                                            |
| Housing Color     | Black                                                                                                                                                           |
| Surface Cover     | Tempered Glass                                                                                                                                                  |
| LED Color         | RGB                                                                                                                                                             |
| LED quantity      | 60/84PCS                                                                                                                                                        |
| Control Method    | SD controller with remote control, DMX or Madrix                                                                                                                |
| Working Life time | 50000hours                                                                                                                                                      |
| IP Rating         | Ip65                                                                                                                                                            |
| Certificate       | CE                                                                                                                                                              |
| Packing Quantity  | One flight case can hold 6-10pcs                                                                                                                                |
|                   |                                                                                                                                                                 |