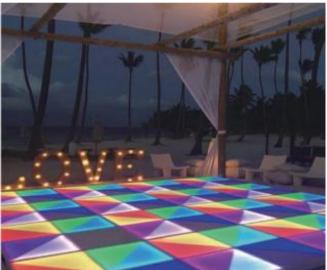

## www.blossomfurnishings.com

| ACS /             | Mirror LED Dance Floor,LED 3D Dance Floor                                                                                                                       |
|-------------------|-----------------------------------------------------------------------------------------------------------------------------------------------------------------|
| Selling Points    | 1: Hottest products and very popular in Europe and Americas                                                                                                     |
|                   | 2: 3D space tunnel effect, immersive abyss                                                                                                                      |
|                   | 3: Light weight and easy to set up                                                                                                                              |
|                   | 4: Wear-resisting and waterproof                                                                                                                                |
|                   | 5: Multi-funtion with different color                                                                                                                           |
|                   | 6: The wide range of applications, in addition to applications in the traditional entertainment, but also for restaurants, bars, cates and other civilian sites |
|                   | 7: Flight case to transport                                                                                                                                     |
| Size              | 500mm x 500mm x 66mm/pcs                                                                                                                                        |
| Loading Capacity  | 500KG/pcs                                                                                                                                                       |
| Weight            | 10KG                                                                                                                                                            |
| Housing Color     | Black                                                                                                                                                           |
| Surface Cover     | Tempered Glass                                                                                                                                                  |
| LED Color         | RGB                                                                                                                                                             |
| LED quantity      | 60/84PCS                                                                                                                                                        |
| Control Method    | SD controller with remote control, DMX or Madrix                                                                                                                |
| Working Life time | 50000hours                                                                                                                                                      |
| IP Rating         | Ip65                                                                                                                                                            |
| Certificate       | CE                                                                                                                                                              |
| Packing Quantity  | One flight case can hold 6-10pcs                                                                                                                                |
|                   |                                                                                                                                                                 |