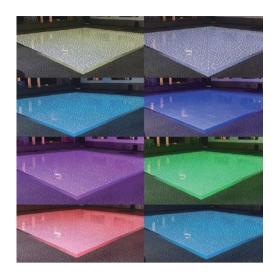

At the same time, We provide different colors for your choice to satisfy all kinds of scenes.

Project

|                           | Technical Parameter                                  |
|---------------------------|------------------------------------------------------|
| Size                      | 60x60cm (2x2ft)                                      |
| Loading Capacity          | 300kg                                                |
| Connect Way               | Inside connector                                     |
| Material                  | Aluminum Frame & Acrylic                             |
| Lighting & Control System | RGB light. SD control / DMX control / Madrix Control |
| Lighting                  | LED Tube                                             |
| Color                     | White                                                |
| Packing Way               | Cartons / Flight Case                                |
| Weight:                   | 10kg                                                 |