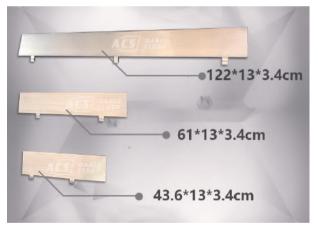

## **Component Dimension & Weight Info:**

| Aluminum Panel | Dimension(mm) | Dimension(inch) | Weight(kg) | Weight(lbs) |
|----------------|---------------|-----------------|------------|-------------|
| Full Panel     | 120x60x3      | 48x24x1.2       | 14.0       | 30.86       |
| Half Panel     | 60x60x3       | 24x24x1.2       | 7.0        | 15.43       |
| Full Edge      | 121.6x12.5x3  | 48x5x1.2        | 1.3        | 2.86        |
| Half Edge      | 60.8x12.5x3   | 24x5x1.2        | 0.7        | 1.54        |
| R/L Corners    | 37.8x12.5x3   | 14.9x5x1.2      | 0.5        | 1.10        |