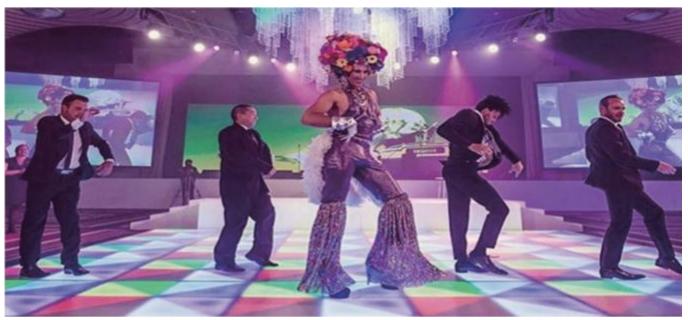

At the same time, We provide different colors for your choice to satisfy all kinds of scenes.

Project

|                           | Technical Parameter                                  |
|---------------------------|------------------------------------------------------|
| Size                      | 60x60cm (2x2ft)                                      |
| Loading Capacity          | 300kg                                                |
| Connect Way               | Inside connector                                     |
| Material                  | Aluminum Frame & Acrylic                             |
| Lighting & Control System | RGB light. SD control / DMX control / Madrix Control |
| Lighting                  | LED Tube                                             |
| Color                     | White                                                |
| Packing Way               | Cartons / Flight Case                                |
| Weight:                   | 10kg                                                 |