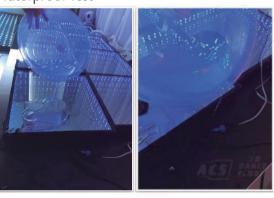

|
| IP Rating         | Ip65                                                                                                                                                            |
| Certificate       | CE                                                                                                                                                              |
| Packing Quantity  | One flight case can hold 6-10pcs                                                                                                                                |
|                   |                                                                                                                                                                 |



### Waterproof Test



Detailed Installation Instruction



Scratch Resistant Test









### www.blossomfurnishings.com







#### **Detailed Installation Instruction**





#### Waterproof Test





#### Scratch Resistant Test





LED

Magnet Dance

Floor







## www.blossomfurnishings.com



| TECHNICAL PARAMETER    |                                                  |  |  |
|------------------------|--------------------------------------------------|--|--|
| Dimension(mm)          | L600*W600*H43mm/70mm                             |  |  |
| LED quantity(pcs/unit) | 64pcs/36pcs lamps                                |  |  |
| Light source           | 5050 SMD 3in 1                                   |  |  |
| Control mode           | SD controller with remote control. DMX or Madrix |  |  |
| Max power