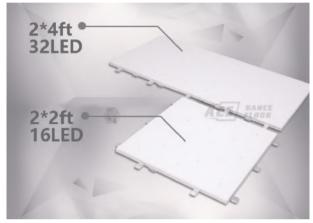

At the same time, We provide different colors for your choice to satisfy all kinds of scenes.

Project

|                           | Technical Parameter                                  |
|---------------------------|------------------------------------------------------|
| Size                      | 60x60cm (2x2ft)                                      |
| Loading Capacity          | 300kg                                                |
| Connect Way               | Inside connector                                     |
| Material                  | Aluminum Frame & Acrylic                             |
| Lighting & Control System | RGB light. SD control / DMX control / Madrix Control |
| Lighting                  | LED Tube                                             |
| Color                     | White                                                |
| Packing Way               | Cartons / Flight Case                                |
| Weight:                   | 10kg                                                 |