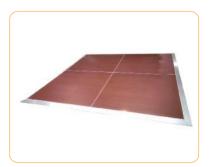

Shiny dance floor

Dull dance floor

| Item  | Size               | Weight | Load-bearing |
|-------|--------------------|--------|--------------|
| 3x3ft | 915mmx915mmx30mm   | 15.0KG | 600KG        |
| 4x4ft | 1220mmx1220mmx30mm | 18.5KG | 800KG        |
| 1x1m  | 1000mmx1000mmx30mm | 16.0KG | 650KG        |