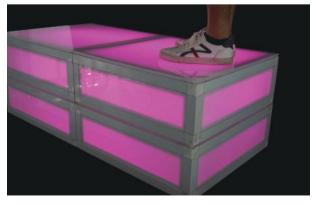

| 60x60cm (2x2ft)                                      |
| Loading Capacity          | 300kg                                                |
| Connect Way               | Inside connector                                     |
| Material                  | Aluminum Frame & Acrylic                             |
| Lighting & Control System | RGB light. SD control / DMX control / Madrix Control |
| Lighting                  | LED Tube                                             |
| Color                     | White                                                |
| Packing Way               | Cartons / Flight Case                                |
| Weight:                   | 10kg                                                 |

# LED Stage

# LED Stage

# LED Stage





















LED Acrylic Stage
LED Acrylic Stage
LED Acrylic Stage







## **ACS Regular Floor Size Info:**

| ACS Model No. | Floor Size | 2x2ft panel | 2x4ft panel | Powered Edge | 4ft Edge | 2ft Edge | R/L Corner |
|---------------|------------|-------------|-------------|--------------|----------|----------|------------|
| ACSWDFB88     | 8x8 Feet   | 4           | 6           | 1            | 5        | 4        | 4          |
| ACSWDFB1010   | 10x10 Feet | 5           | 10          | 1            | 8        | 2        | 4          |
| ACSWDFB1212   | 12x12 Feet | 6           | 15          | 1            | 9        | 4        | 4          |
| ACSWDFB1414   | 14x14 Feet | 7           | 21          | 1            | 12       | 2        | 4          |
| ACSWDFB1616   | 16x16 Feet | 8