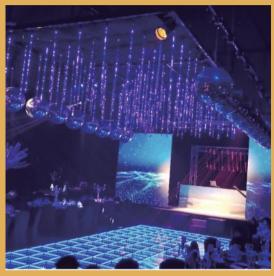

At the same time, We provide different colors for your choice to satisfy all kinds of scenes.

Project

|                           | Technical Parameter                                  |
|---------------------------|------------------------------------------------------|
| Size                      | 60x60cm (2x2ft)                                      |
| Loading Capacity          | 300kg                                                |
| Connect Way               | Inside connector                                     |
| Material                  | Aluminum Frame & Acrylic                             |
| Lighting & Control System | RGB light. SD control / DMX control / Madrix Control |
| Lighting                  | LED Tube                                             |
| Color                     | White                                                |
| Packing Way               | Cartons / Flight Case                                |
| Weight:                   | 10kg                                                 |