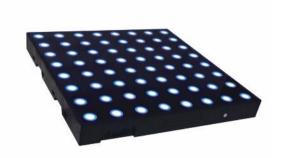

## www.blossomfurnishings.com

| TECHNICAL PARAMETER    |                                                  |  |  |
|------------------------|--------------------------------------------------|--|--|
| Dimension(mm)          | L600*W600*H43mm/70mm                             |  |  |
| LED quantity(pcs/unit) | 64pcs/36pcs lamps                                |  |  |
| Light source           | 5050 SMD 3in 1                                   |  |  |
| Control mode           | SD controller with remote control. DMX or Madrix |  |  |
| Max power              | 15/20W                                           |  |  |
| Input voltage          | DC24V                                            |  |  |
| Net Weight             | 14KG                                             |  |  |
| Resolution (L*W)       | 6*6 or 8*8 pixel                                 |  |  |
| Surface material       | Tempered glass                                   |  |  |
| Base housing material  | ABS                                              |  |  |
| Bearing weight         | 500KG/m2                                         |  |  |
| Protection level       | Ip55                                             |  |  |
| Lifespan               | ≥50,000 hours                                    |  |  |
| Insulation grade       | CLASSE II                                        |  |  |