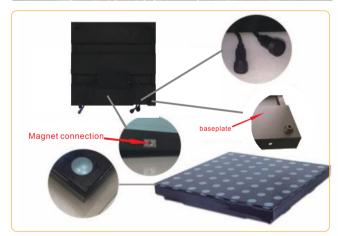

### Waterproof Test

Detailed Installation Instruction

Scratch Resistant Test

#### **Detailed Installation Instruction**

#### Waterproof Test

#### Scratch Resistant Test

LED

Magnet Dance

Floor