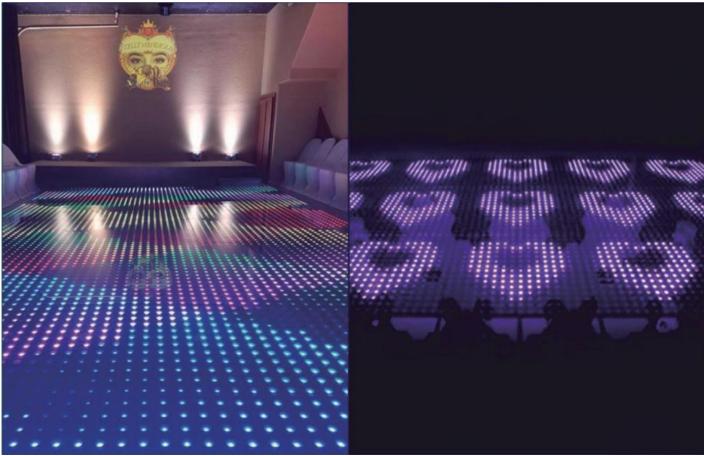

|
| Certificate       | CE                                                                                                                                                              |
| Packing Quantity  | One flight case can hold 6-10pcs                                                                                                                                |
|                   |                                                                                                                                                                 |



### Waterproof Test



Detailed Installation Instruction



Scratch Resistant Test









### www.blossomfurnishings.com







#### **Detailed Installation Instruction**





#### Waterproof Test





#### Scratch Resistant Test





LED

Magnet Dance

Floor







## www.blossomfurnishings.com



| TECHNICAL PARAMETER    |                                                  |  |  |
|------------------------|--------------------------------------------------|--|--|
| Dimension(mm)          | L600*W600*H43mm/70mm                             |  |  |
| LED quantity(pcs/unit) | 64pcs/36pcs lamps                                |  |  |
| Light source           | 5050 SMD 3in 1                                   |  |  |
| Control mode           | SD controller with remote control. DMX or Madrix |  |  |
| Max power              | 15/20W                                           |  |  |