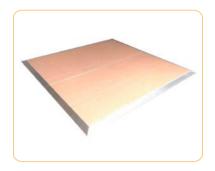

16.0KG | 650KG        |

The without hole one, it is very thin, the thickness is only 21 mm.

#### Aluminum Edges







Bevel edge

### **Packing**

We use the carton packaging it. If you want to transport it easily, The trolley and fight case is a good choice. The trolley can transport more than 25pcs dance floor with aluminum edges. The flight case can transport 8-10pcs dance floor and edges, And we also can print your logo on fight case.



Carton



Trolley



Flight case

We have two types of designs, one is without the hole in the surface.

It mostly used indoor or outdoor on flat ground. Another is a lock system with screw in the surface. This one can be used indoors and outdoors.

At the same time, We provide different colors for your choice to satisfy all kinds of scenes.













Project











|                           | Technical Parameter                                  |
|---------------------------|------------------------------------------------------|
| Size                      | 60x60cm (2x2ft)                                      |
| Loading Capacity          | 300kg                                                |
| Connect Way               | Inside connector                                     |
| Material                  | Aluminum Frame & Acrylic                             |
| Lighting & Control System | RGB light. SD control / DMX control / Madrix Control |
| Lighting                  | LED Tube                                             |
| Color                     | White                                                |
| Packing