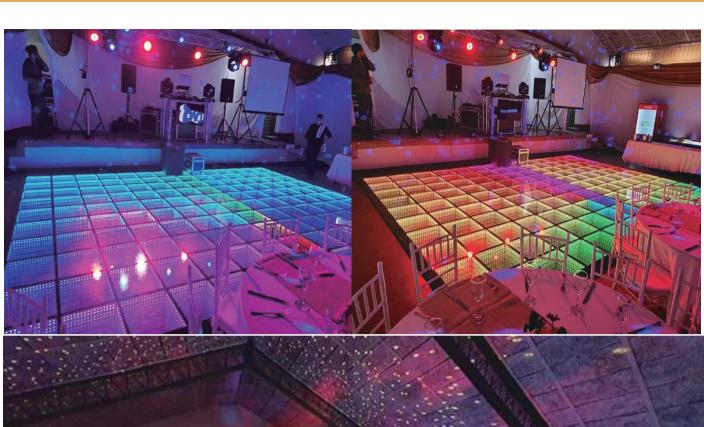

## www.blossomfurnishings.com

| ACS /             | Mirror LED Dance Floor,LED 3D Dance Floor                                                                                                                       |
|-------------------|-----------------------------------------------------------------------------------------------------------------------------------------------------------------|
| Selling Points    | 1: Hottest products and very popular in Europe and Americas                                                                                                     |
|                   | 2: 3D space tunnel effect, immersive abyss                                                                                                                      |
|                   | 3: Light weight and easy to set up                                                                                                                              |
|                   | 4: Wear-resisting and waterproof                                                                                                                                |
|                   | 5: Multi-funtion with different color                                                                                                                           |
|                   | 6: The wide range of applications, in addition to applications in the traditional entertainment, but also for restaurants, bars, cates and other civilian sites |
|                   | 7: Flight case to transport                                                                                                                                     |
| Size              | 500mm x 500mm x 66mm/pcs                                                                                                                                        |
| Loading Capacity  | 500KG/pcs                                                                                                                                                       |
| Weight            | 10KG                                                                                                                                                            |
| Housing Color     | Black                                                                                                                                                           |
| Surface Cover     | Tempered Glass                                                                                                                                                  |
| LED Color         | RGB                                                                                                                                                             |
| LED quantity      | 60/84PCS                                                                                                                                                        |
| Control Method    | SD controller with remote control, DMX or Madrix                                                                                                                |
| Working Life time | 50000hours                                                                                                                                                      |
| IP Rating         | Ip65                                                                                                                                                            |
| Certificate       | CE                                                                                                                                                              |
| Packing Quantity  | One flight case can hold 6-10pcs                                                                                                                                |
|                   |                                                                                                                                                                 |