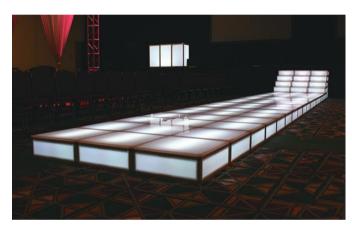

| 60x60cm (2x2ft)                                      |
| Loading Capacity          | 300kg                                                |
| Connect Way               | Inside connector                                     |
| Material                  | Aluminum Frame & Acrylic                             |
| Lighting & Control System | RGB light. SD control / DMX control / Madrix Control |
| Lighting                  | LED Tube                                             |
| Color                     | White                                                |
| Packing Way               | Cartons / Flight Case                                |
| Weight:                   | 10kg                                                 |

# LED Stage

# LED Stage

# LED Stage





















LED Acrylic Stage
LED Acrylic Stage
LED Acrylic Stage







## **ACS Regular Floor Size Info:**

| ACS Model No. | Floor Size | 2x2ft panel | 2x4ft panel | Powered Edge | 4ft Edge | 2ft Edge | R/L Corner |
|---------------|------------|-------------|-------------|--------------|----------|----------|------------|
| ACSWDFB88     | 8x8 Feet   | 4           | 6           | 1            | 5        | 4        | 4          |
| ACSWDFB1010   | 10x10 Feet | 5           | 10          | 1            | 8        | 2        | 4          |
| ACSWDFB1212   | 12x12 Feet | 6           | 15          | 1            | 9        | 4        | 4          |
| ACSWDFB1414   | 14x14 Feet | 7           | 21          | 1            | 12       | 2        | 4          |
| ACSWDFB1616   | 16x16 Feet | 8