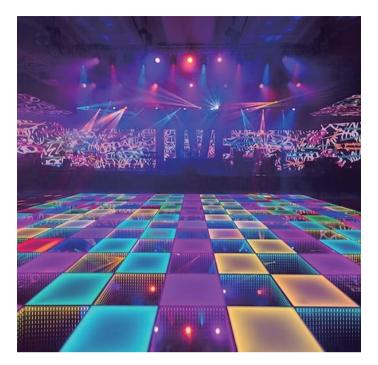

At the same time, We provide different colors for your choice to satisfy all kinds of scenes.

Project

|                           | Technical Parameter                                  |
|---------------------------|------------------------------------------------------|
| Size                      | 60x60cm (2x2ft)                                      |
| Loading Capacity          | 300kg                                                |
| Connect Way               | Inside connector                                     |
| Material                  | Aluminum Frame & Acrylic                             |
| Lighting & Control System | RGB light. SD control / DMX control / Madrix Control |
| Lighting                  | LED Tube                                             |
| Color                     | White                                                |
| Packing Way               | Cartons / Flight Case                                |
| Weight:                   | 10kg                                                 |