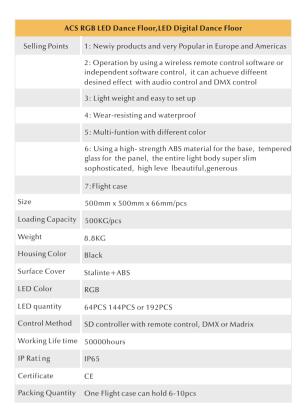

| TECHNICAL PARAMETER   |                                                  |  |  |
|-----------------------|--------------------------------------------------|--|--|
| Input voltage         | AC90-240V,50-60Hz                                |  |  |
| Maximum power         | 12W                                              |  |  |
| Light source          | 5050RGB 3 in 1                                   |  |  |
| Service life          | ≥50000h                                          |  |  |
| Control mode          | SD controller with remote control, DMX or Madrix |  |  |
| Product specification | L500xW500xH66mm                                  |  |  |
| Net weight            | 8.8KG                                            |  |  |
| Panel material        | Crystal toughened glass                          |  |  |
| Base material         | high strength ABS                                |  |  |
| Bearing weight        | 500KG/m2                                         |  |  |
| Working temperature   | -20℃/60℃                                         |  |  |
| Protection grade      | IP55/IP65                                        |  |  |