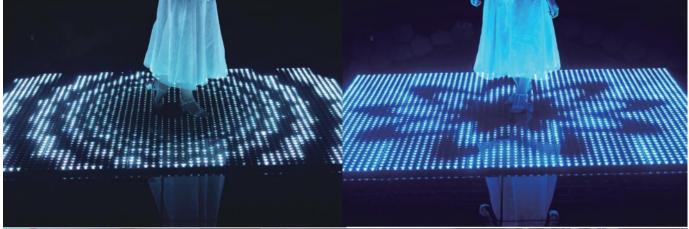

## www.blossomfurnishings.com

| ACS /             | Mirror LED Dance Floor,LED 3D Dance Floor                                                                                                                       |
|-------------------|-----------------------------------------------------------------------------------------------------------------------------------------------------------------|
| Selling Points    | 1: Hottest products and very popular in Europe and Americas                                                                                                     |
|                   | 2: 3D space tunnel effect, immersive abyss                                                                                                                      |
|                   | 3: Light weight and easy to set up                                                                                                                              |
|                   | 4: Wear-resisting and waterproof                                                                                                                                |
|                   | 5: Multi-funtion with different color                                                                                                                           |
|                   | 6: The wide range of applications, in addition to applications in the traditional entertainment, but also for restaurants, bars, cates and other civilian sites |
|                   | 7: Flight case to transport                                                                                                                                     |
| Size              | 500mm x 500mm x 66mm/pcs                                                                                                                                        |
| Loading Capacity  | 500KG/pcs                                                                                                                                                       |
| Weight            | 10KG                                                                                                                                                            |
| Housing Color     | Black                                                                                                                                                           |
| Surface Cover     | Tempered Glass                                                                                                                                                  |
| LED Color         | RGB                                                                                                                                                             |
| LED quantity      | 60/84PCS                                                                                                                                                        |
| Control Method    | SD controller with remote control, DMX or Madrix                                                                                                                |
| Working Life time | 50000hours                                                                                                                                                      |
| IP Rating         | Ip65                                                                                                                                                            |
| Certificate       | CE                                                                                                                                                              |
| Packing Quantity  | One flight case can hold 6-10pcs                                                                                                                                |
|                   |                                                                                                                                                                 |