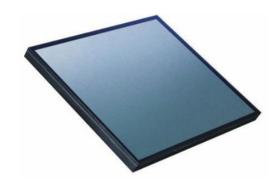

LED 3D Tube 15-16

The dance floor is made from plywood + wood grain(1mm) to produces the classic checker board' effect. And the high gloss finish means that any lighting is reflected by the dance floor surface, creating a stunning look. when you want to create a wonderful party with lower budget, this is an ideal choice.

Shiny dance floor

Dull dance floor

| Item  | Size               | Weight | Load-bearing |
|-------|--------------------|--------|--------------|
| 3x3ft | 915mmx915mmx30mm   | 15.0KG | 600KG        |
| 4x4ft | 1220mmx1220mmx30mm | 18.5KG | 800KG        |
| 1x1m  | 1000mmx1000mmx30mm | 16.0KG | 650KG        |