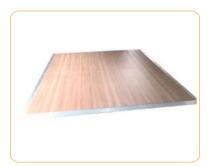

Shiny dance floor

Dull dance floor

| Item  | Size               | Weight | Load-bearing |
|-------|--------------------|--------|--------------|
| 3x3ft | 915mmx915mmx30mm   | 15.0KG | 600KG        |
| 4x4ft | 1220mmx1220mmx30mm | 18.5KG | 800KG        |
| 1x1m  | 1000mmx1000mmx30mm | 16.0KG | 650KG        |