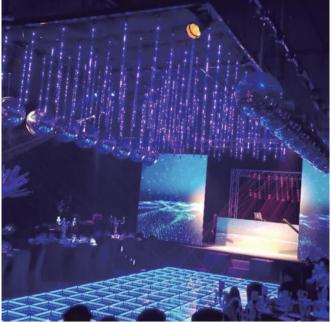

At the same time, We provide different colors for your choice to satisfy all kinds of scenes.

Project

|                           | Technical Parameter                                  |
|---------------------------|------------------------------------------------------|
| Size                      | 60x60cm (2x2ft)                                      |
| Loading Capacity          | 300kg                                                |
| Connect Way               | Inside connector                                     |
| Material                  | Aluminum Frame & Acrylic                             |
| Lighting & Control System | RGB light. SD control / DMX control / Madrix Control |
| Lighting                  | LED Tube                                             |
| Color                     | White                                                |
| Packing Way               | Cartons / Flight Case                                |
| Weight:                   | 10kg                                                 |