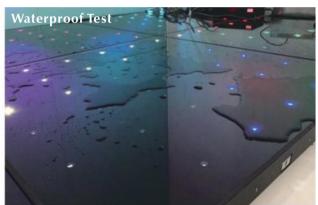

|  |  |
| Input voltage          | DC24V                                            |  |  |
| Net Weight             | 14KG                                             |  |  |
| Resolution (L*W)       | 6*6 or 8*8 pixel                                 |  |  |
| Surface material       | Tempered glass                                   |  |  |
| Base housing material  | ABS                                              |  |  |
| Bearing weight         | 500KG/m2                                         |  |  |
| Protection level       | Ip55                                             |  |  |
| Lifespan               | ≥50,000 hours                                    |  |  |
| Insulation grade       | CLASSE II                                        |  |  |























| TECHNICAL PARAMETER   |                                                  |  |  |
|-----------------------|--------------------------------------------------|--|--|
| Input voltage         | AC90-240V,50-60Hz                                |  |  |
| Maximum power         | 12W                                              |  |  |
| Light source          | 5050RGB 3 in 1                                   |  |  |
| Service life          | ≥50000h                                          |  |  |
| Control mode          | SD controller with remote control, DMX or Madrix |  |  |
| Product specification | L500xW500xH66mm                                  |  |  |
| Net weight            | 8.8KG                                            |  |  |
| Panel material        | Crystal