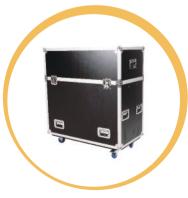

### **Packing**

We use the carton packaging it. If you want to transport it easily, The trolley and fight case is a good choice. The trolley can transport more than 25pcs dance floor with aluminum edges. The flight case can transport 8-10pcs dance floor and edges, And we also can print your logo on fight case.

Carton

Trolley

Flight case

We have two types of designs, one is without the hole in the surface.

It mostly used indoor or outdoor on flat ground. Another is a lock system with screw in the surface. This one can be used indoors and outdoors.