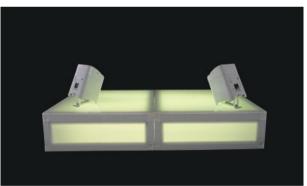

| 60x60cm (2x2ft)                                      |
| Loading Capacity          | 300kg                                                |
| Connect Way               | Inside connector                                     |
| Material                  | Aluminum Frame & Acrylic                             |
| Lighting & Control System | RGB light. SD control / DMX control / Madrix Control |
| Lighting                  | LED Tube                                             |
| Color                     | White                                                |
| Packing Way               | Cartons / Flight Case                                |
| Weight:                   | 10kg                                                 |

# LED Stage

# LED Stage

# LED Stage





















LED Acrylic Stage
LED Acrylic Stage
LED Acrylic Stage







## **ACS Regular Floor Size Info:**

| ACS Model No. | Floor Size | 2x2ft panel | 2x4ft panel | Powered Edge | 4ft Edge | 2ft Edge | R/L Corner |
|---------------|------------|-------------|-------------|--------------|----------|----------|------------|
| ACSWDFB88     | 8x8 Feet   | 4           | 6           | 1            | 5        | 4        | 4          |
| ACSWDFB1010   | 10x10 Feet | 5           | 10          | 1            | 8        | 2        | 4          |
| ACSWDFB1212   | 12x12 Feet | 6           | 15          | 1            | 9        | 4        | 4          |
| ACSWDFB1414   | 14x14 Feet | 7           | 21          | 1            | 12       | 2        | 4          |
| ACSWDFB1616   | 16x16 Feet |