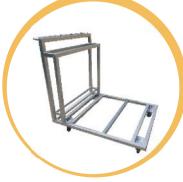

### **Packing**

We use the carton packaging it. If you want to transport it easily, The trolley and fight case is a good choice. The trolley can transport more than 25pcs dance floor with aluminum edges. The flight case can transport 8-10pcs dance floor and edges, And we also can print your logo on fight case.

Carton

Trolley

Flight case

We have two types of designs, one is without the hole in the surface.

It mostly used indoor or outdoor on flat ground. Another is a lock system with screw in the surface. This one can be used indoors and outdoors.